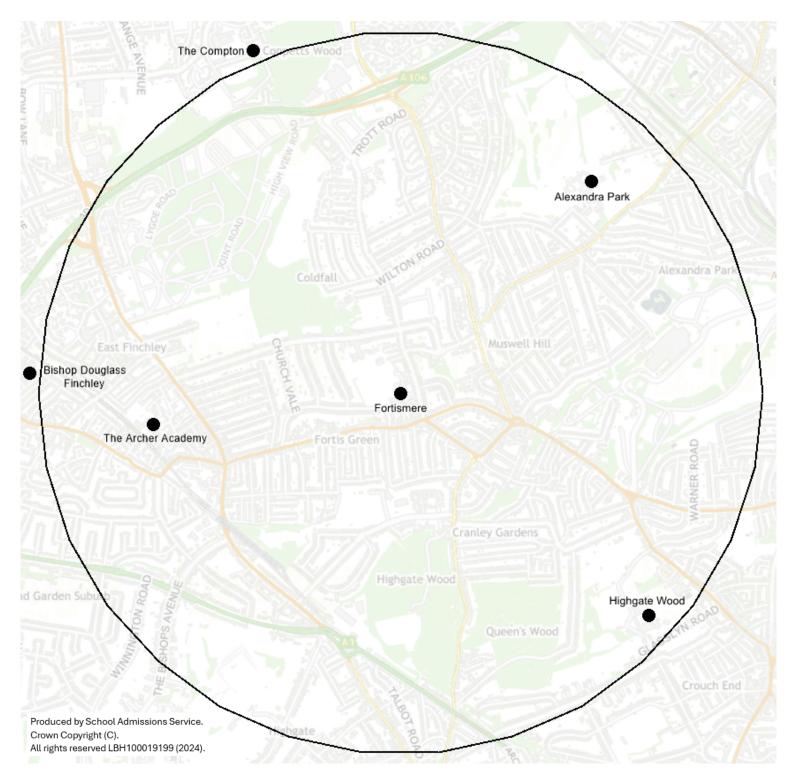

#### Fortismere Cut-Off Distance 2024—1.1532 miles

Furthest distance at which offers were able to be made <u>under the distance criterion</u>, for admission to year 7 in September 2024 at Fortismere School.

#### Highgate Wood Cut-Off Distance 2024-0.9631 miles

Furthest distance at which offers were able to be made <u>under the distance criterion</u>, for admission to year 7 in September 2024 at Highgate Wood Secondary School.