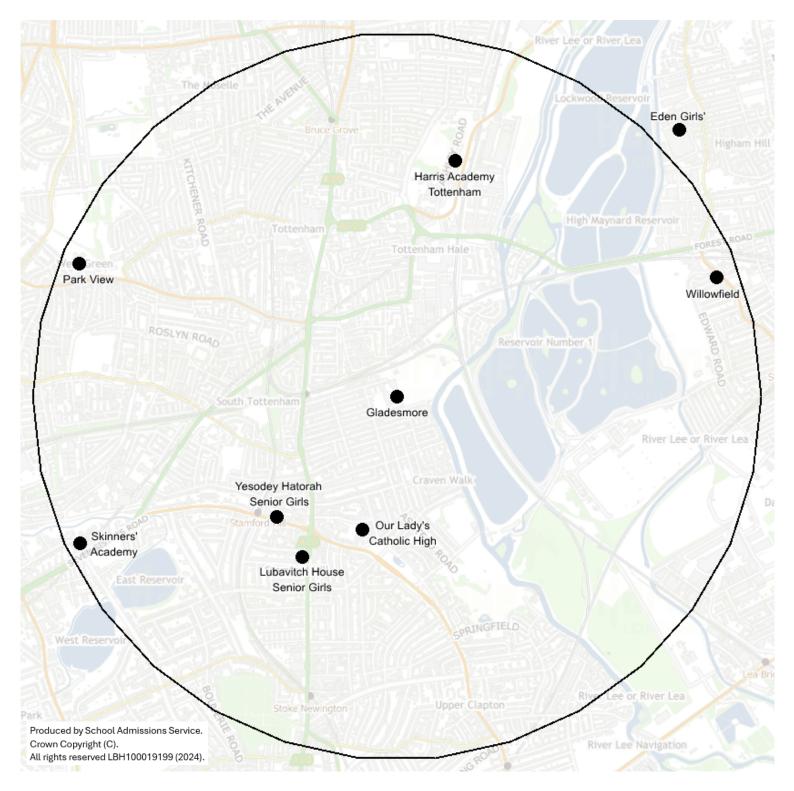

# Gladesmore Cut-Off Distance 2024-1.2563 miles

Furthest distance at which offers were able to be made <u>under the distance criterion</u>, for admission to year 7 in September 2024 at Gladesmore Community School.