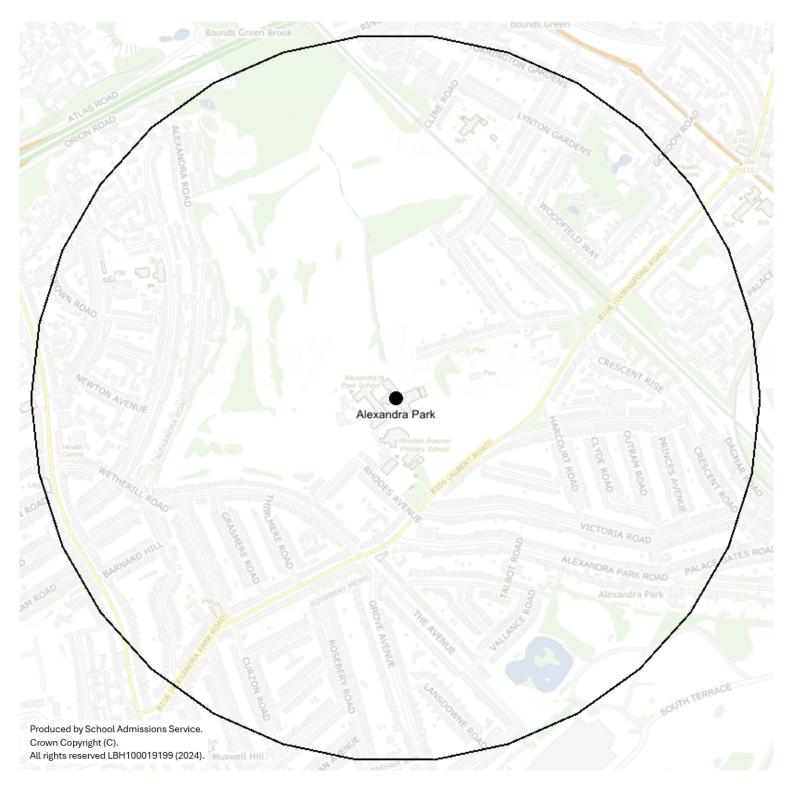

# Alexandra Park Furthest Distance Offered 2024–0.5267 miles

Furthest distance at which offers were able to be made <u>under the distance criterion</u>, for admission to year 7 in September 2024 at Alexandra Park School.