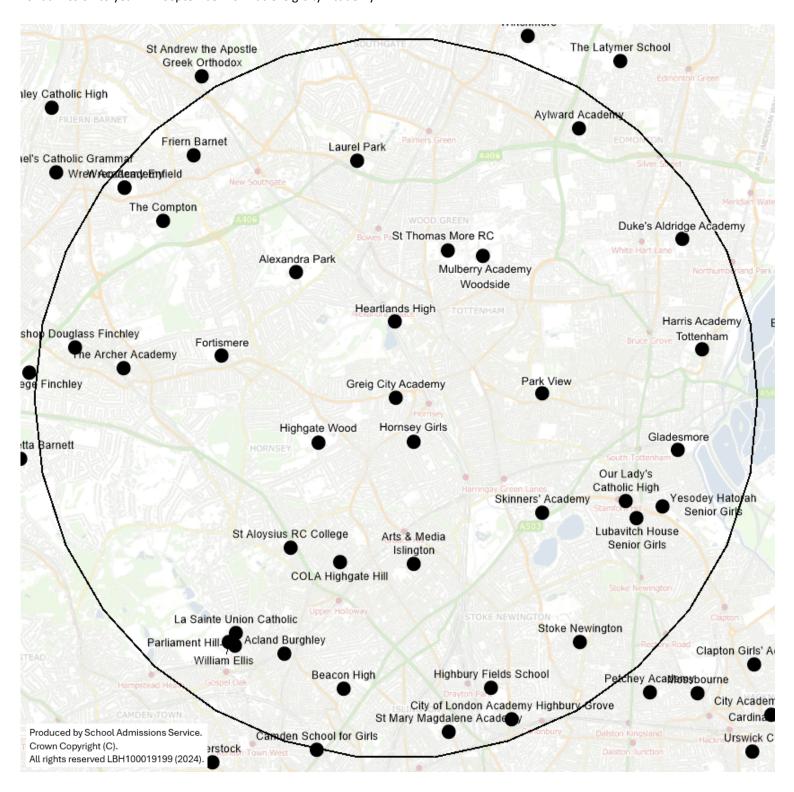

# Greig City Academy Cut-Off Distance 2024—2.9270 miles

Furthest distance at which offers were able to be made <u>under the distance criterion</u>, for admission to year 7 in September 2024 at Greig City Academy.