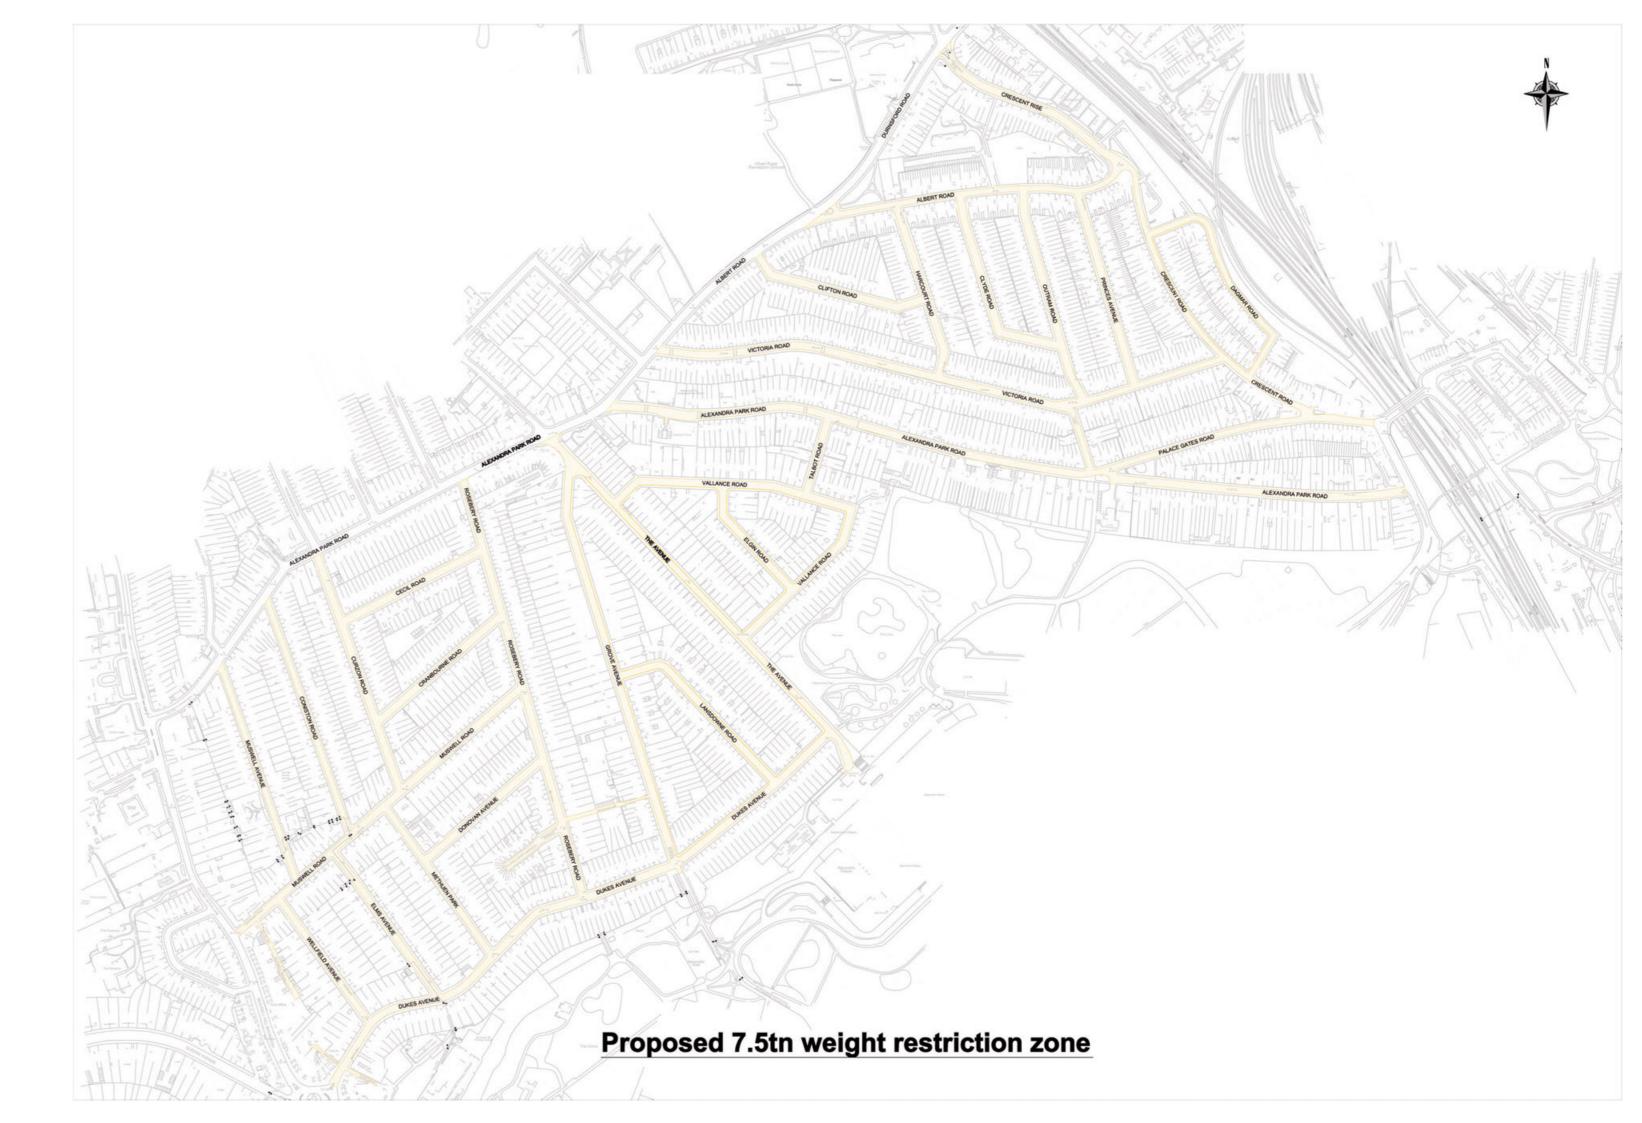

## **Proposed 7.5 tonne Weight Restriction Zone – Palace Gates and Dukes Avenue Area**

(Palace Gates Road N22, Crescent Rise N22, Crescent Road N22, Dagmar Road N22, Alexandra Park Road N22, Victoria Road N22, Albert Road N22, Clifton Road N22, Harcourt Road N22, Clyde Road N22, Outram Road N22, Princes Avenue N22, Talbot Road N22, Vallance Road N22, Elgin Road N22, The Avenue N22, Lansdowne Road N22, Grove Avenue N22, Roseberry Road N22, Curzon Road N22, Methuen Park N22, Cecil Road N22, Cranbourne Road N22, Donovan Avenue N22, Wellfield Avenue N10, Dukes Mews N10, Dukes Avenue N22 & N10, Muswell Road N22 & N10, Muswell Avenue N22 & N10, Coniston Road N22 & N10 and Elms Avenue N22 & N10.

#### **Our proposals**

A decision has now been made to proceed to the statutory consultation stage for the introduction of the weight restriction. This shall consist of gateway signage on all exits and entrances from the zone clearly stating the restriction. The prohibition shall legally prohibit vehicles over the weight of 7.5tn (except for access only) to manoeuvre through your residential roads.