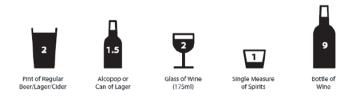

# **Alcohol Assessment (Audit C)**

The number of Units is different servicing of alcohol

In the Last 6 Months.....(Please select the answer that best describes your drinking)

| Questions          | Scores and Answers |         |         |        |          | Scores |
|--------------------|--------------------|---------|---------|--------|----------|--------|
|                    | 0                  | 1       | 2       | 3      | 4        |        |
| How often did      | Never              | Monthly | 2-4     | 2-3    | 4 or     |        |
| you have a drink   |                    | or less | times   | times  | more     |        |
| that contains      |                    |         | per     | per    | times a  |        |
| alcohol?           |                    |         | month   | week   | week     |        |
| How many           | 1-2                | 3-4     | 5-6     | 7-9    | 10 or    |        |
| UNITs did you      |                    |         |         |        | more     |        |
| have on a typical  |                    |         |         |        |          |        |
| drinking day?      |                    |         |         |        |          |        |
| (e.g. 1 pint of    |                    |         |         |        |          |        |
| regular lager is 2 |                    |         |         |        |          |        |
| units)             |                    |         |         |        |          |        |
| How often did      | Never              | Less    | Monthly | Weekly | Daily or |        |
| you have 6 or      |                    | than    |         |        | almost   |        |
| more UNITS on      |                    | monthly |         |        | daily    |        |
| one occasion       |                    |         |         |        |          |        |
|                    |                    |         |         |        |          |        |
|                    |                    |         |         |        |          |        |
|                    |                    |         |         |        |          | TOTAL  |