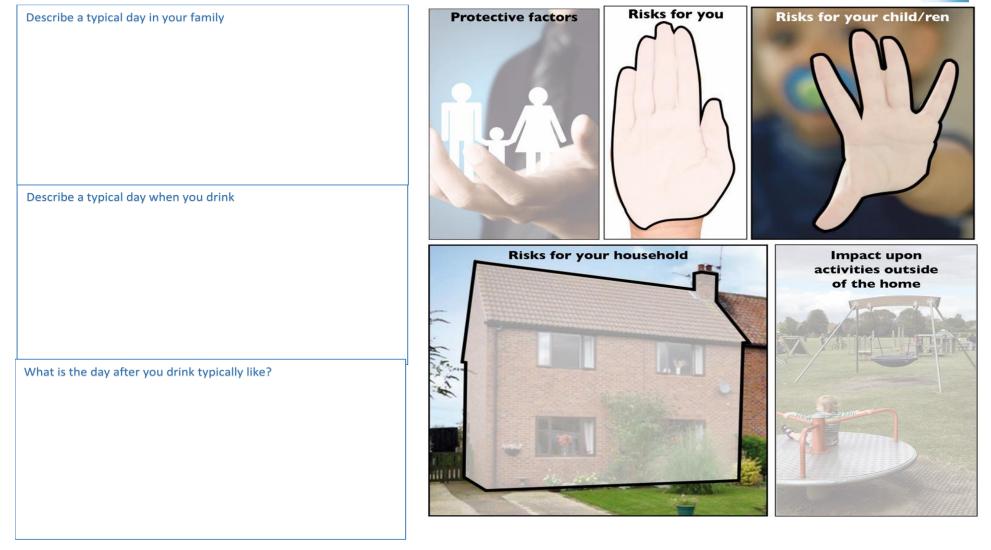

## Making the most of the good things

| What small change could you make? | What would be the not so good things that could come from this? |
|-----------------------------------|-----------------------------------------------------------------|
|                                   |                                                                 |

| What would be the good things that could come from this? |  | Set yourself a plan (when & how? Who & what will help) |
|----------------------------------------------------------|--|--------------------------------------------------------|
|                                                          |  |                                                        |
|                                                          |  |                                                        |