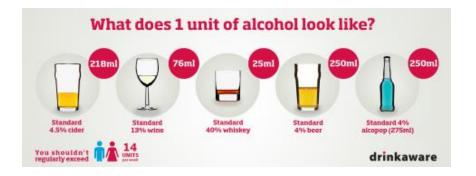

# **Alcohol Assessment (Audit C)**

The number of Units is different servicing of alcohol

In the Last 6 Months.....(Please select the answer that best describes your drinking)

| Questions          | Scores and Answers |         |         |        |          | Scores |
|--------------------|--------------------|---------|---------|--------|----------|--------|
|                    | 0                  | 1       | 2       | 3      | 4        |        |
| How often did      | Never              | Monthly | 2-4     | 2-3    | 4 or     |        |
| you have a drink   |                    | or less | times   | times  | more     |        |
| that contains      |                    |         | per     | per    | times a  |        |
| alcohol?           |                    |         | month   | week   | week     |        |
| How many           | 1-2                | 3-4     | 5-6     | 7-9    | 10 or    |        |
| UNITs did you      |                    |         |         |        | more     |        |
| have on a typical  |                    |         |         |        |          |        |
| drinking day?      |                    |         |         |        |          |        |
| (e.g. 1 pint of    |                    |         |         |        |          |        |
| regular lager is 2 |                    |         |         |        |          |        |
| units)             |                    |         |         |        |          |        |
| How often did      | Never              | Less    | Monthly | Weekly | Daily or |        |
| you have 6 or      |                    | than    |         |        | almost   |        |
| more UNITS on      |                    | monthly |         |        | daily    |        |
| one occasion       |                    |         |         |        |          |        |
|                    |                    |         |         |        |          |        |
|                    |                    |         |         |        |          |        |
|                    |                    |         |         |        |          | TOTAL  |