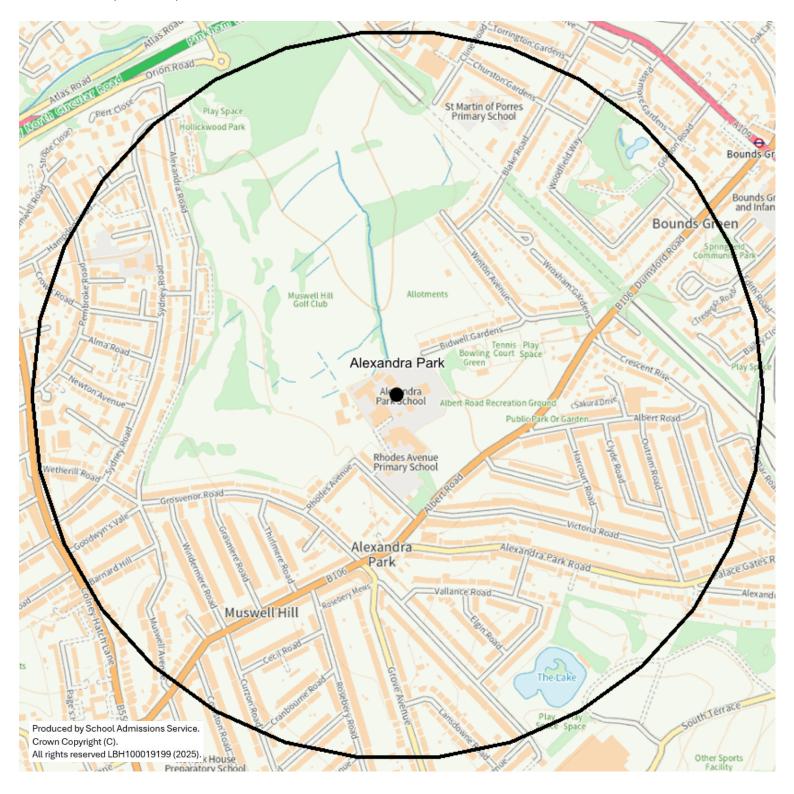

# Alexandra Park Furthest Distance Offered 2025–0.4991 miles

Furthest distance at which offers were able to be made <u>under the distance criterion</u>, for admission to year 7 in September 2025 at Alexandra Park School.