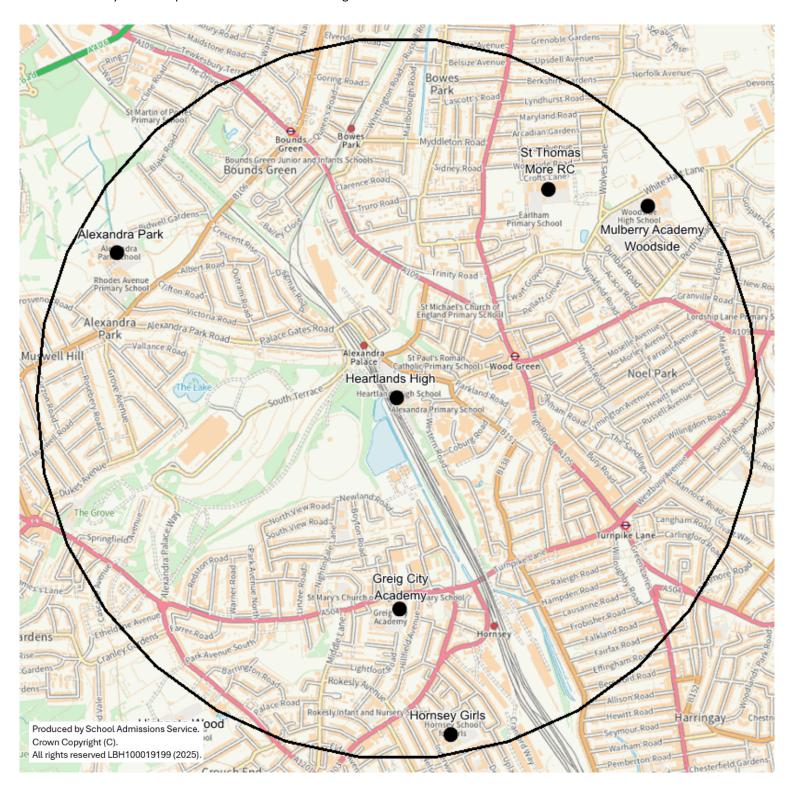

# Heartlands High Furthest Distance Offered 2025—1.0298 miles

Furthest distance at which offers were able to be made <u>under the distance criterion</u>, for admission to year 7 in September 2025 at Heartlands High School.