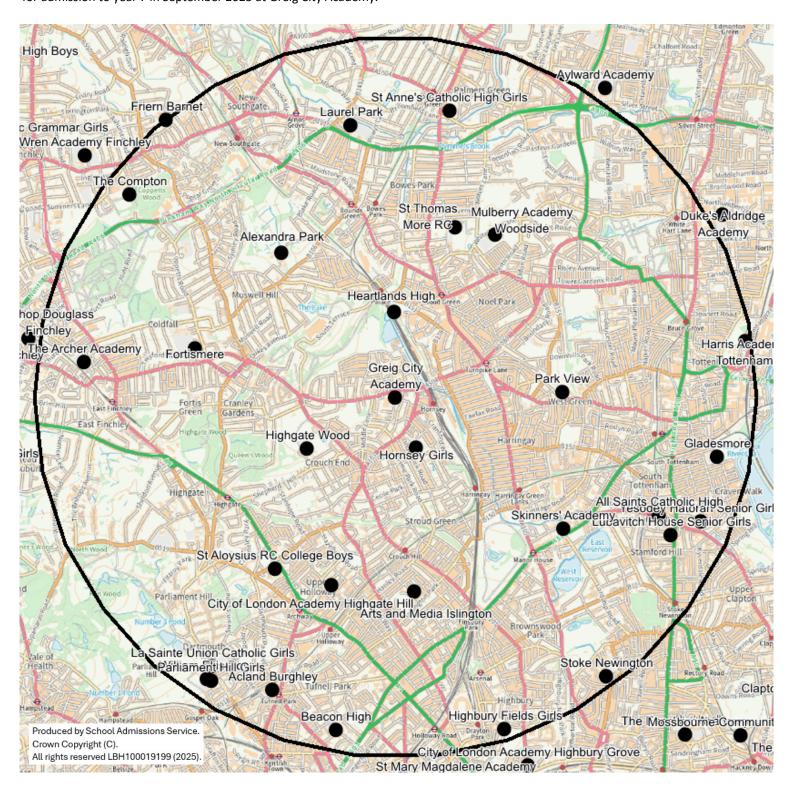

# Greig City Academy Cut-Off Distance 2025—2.5562 miles

Furthest distance at which offers were able to be made <u>under the distance criterion</u>, for admission to year 7 in September 2025 at Greig City Academy.