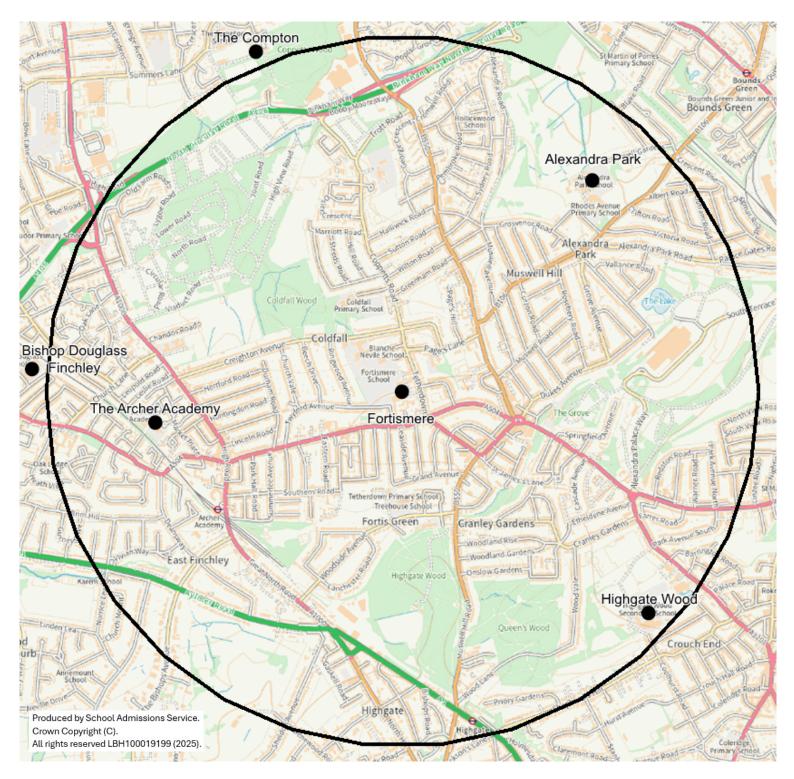

### Fortismere Cut-Off Distance 2025-1.1404 miles

Furthest distance at which offers were able to be made <u>under the distance criterion</u>, for admission to year 7 in September 2025 at Fortismere School.