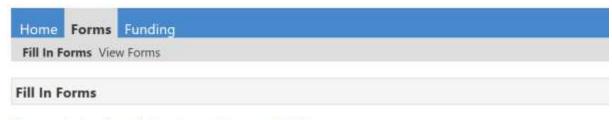

Click the forms link. You will now see a list of forms

## Please select a form below to update your details:

- · 2019 Early Years Census
- · Haringey Early Years Provider Form
- Vacancies update

Select Haringey Early years Provider form. This allows you to complete your provider details