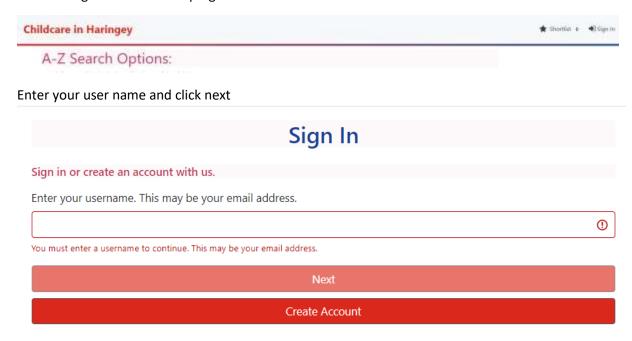

## Completing your Information on Synergy

You can log in to Synergy FIS to update the information we hold about you.

You will need your user name and password.

If you do not know your user name, please email us at <a href="haringey.gov.uk">haricare@haringey.gov.uk</a>. Enclose your name, email address, and the name of the provider you are entering information for.

Click the Sign in link at the top right

Enter you password and click Sign In

If you have forgotten your password, use the Forgot password link to go to the Forgot Password Screen.

You will now click Request Token. An email will be sent to the email address we have for you. Enter this in the next screen