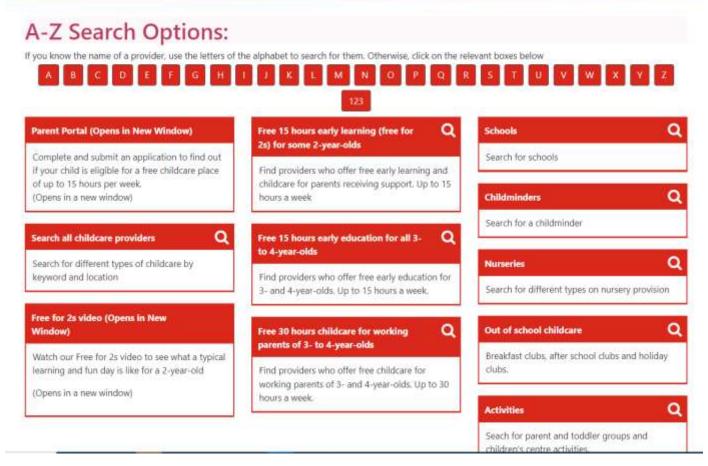

password, use the Forgot password link to go to the Forgot Password Screen.

You will now click Request Token. An email will be sent to the email address we have for you. Enter this in the next screen

## Forgot Password Request a token to reset your password, which we will email to you to verify your identity. Enter your username. This may be your email address. synergy-shared\ssadazt Start Again I have a token Help Request Token

You will now click Request Token. An email will be sent to the email address we have for you. Enter this in the next screen



If we have just given you a new password, when you click sign in, before you can sign in you will be prompted to select a new password



When you enter your password, or after you have changed your password, you go to the home screen



Click word "Modules" at the top.

You will see the words Childcare/Service Provider. Click on this



You will now see your home screen



Click the forms link. You will now see a list of forms



## Please select a form below to update your details:

- · 2019 Early Years Census
- · Haringey Early Years Provider Form
- Vacancies update

Select Haringey Early years Provider form. This allows you to complete your provider details

The vacancies update is a one page form you can use to update our system what vacancies you have.

When you click one of these, a new window will open



In order to provide up to date information to people seeking childcare, we need to publish details of the childcare services you provide. This information will be on our website and on approved government websit