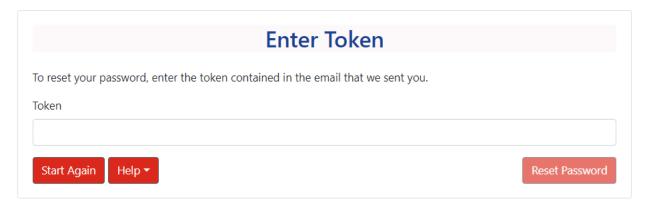

Click the Sign in link at the top right

Enter you password and click Sign In

If you have forgotten your password, use the Forgot password link to go to the Forgot Password Screen.

You will now click Request Token. An email will be sent to the email address we have for you. Enter this in the next screen

You will now click Request Token. An email will be sent to the email address we have for you. Enter this in the next screen

If we have just given you a new password, when you click sign in, before you can sign in you will be prompted to select a new password