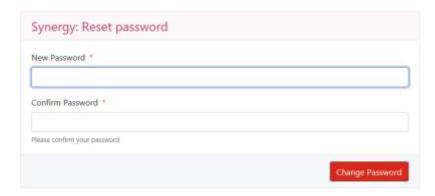

You will now click Request Token. An email will be sent to the email address we have for you. Enter this in the next screen

If we have just given you a new password, when you click sign in, before you can sign in you will be prompted to select a new password