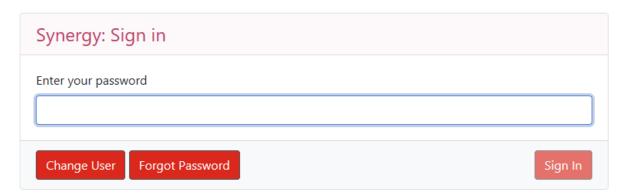

Click the Sign in link at the top right

Enter you password and click Sign In

If you have forgotten your password, use the Forgot password link to go to the Forgot Password Screen.

You will now click Request Token. An email will be sent to the email address we have for you. Enter this in the next screen