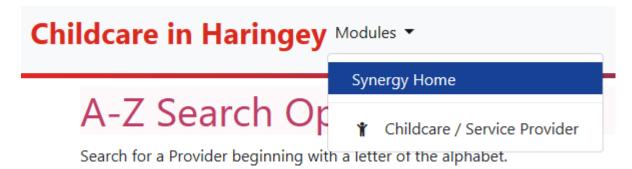

When you enter your password, or after you have changed your password, you go to the home screen

Click word "Modules" at the top.

You will see the words Childcare/Service Provider. Click on this

You will now see your home screen