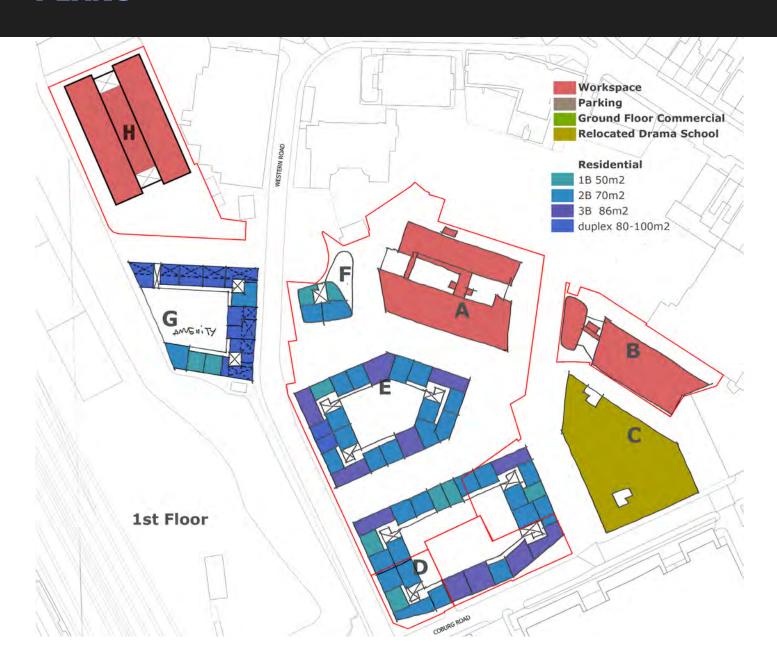

#### Residential

| Block C                     | Number of Units | GIA     | HR  |
|-----------------------------|-----------------|---------|-----|
| 1B 50m²                     | 8               | 400 m²  | 16  |
| 2B 70m²                     | 23              | 1610 m² | 69  |
| 3B 86m²                     | 30              | 2580 m² | 120 |
| duplex 80-100m²             | 0               | 0 m²    | 0   |
|                             | 61              | 4590 m² | 205 |
| Block D                     |                 |         |     |
| 1B 50m²                     | 21              | 1050 m² | 42  |
| 2B 70m²                     | 86              | 6020 m² | 258 |
| 3B 86m²                     | 22              | 1892 m² | 88  |
| duplex 80-100m <sup>2</sup> | 0               | 0 m²    | 0   |
|                             | 129             | 8962 m² | 388 |
| Block E                     |                 |         |     |
| 1B 50m²                     | 11              | 550 m²  | 22  |
| 2B 70m²                     | 69              | 4830 m² | 207 |
| 3B 86m²                     | 26              | 2236 m² | 104 |
| duplex 80-100m²             | 2               | 180 m²  | 8   |
|                             | 108             | 7796 m² | 341 |
| Block F                     |                 |         |     |
| 1B 50m²                     | 20              | 1000 m² | 40  |
| 2B 70m²                     | 20              | 1400 m² | 60  |
| 3B 86m²                     | 6               | 516 m²  | 24  |
| duplex 80-100m²             | 0               | 0 m²    | 0   |
|                             | 46              | 2916 m² | 124 |
| Block G                     |                 |         |     |
| 1B 50m²                     | 8               | 400 m²  | 16  |
| 2B 70m²                     | 20              | 1400 m² | 60  |
| 3B 86m²                     | 2               | 172 m²  | 8   |
| duplex 80-100m <sup>2</sup> | 9               | 810 m²  | 36  |
|                             | 39              | 2782 m² | 120 |