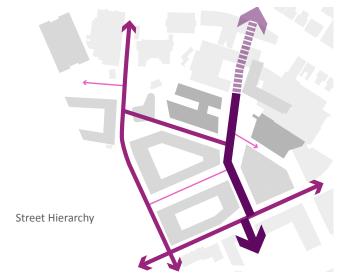

y to a dead end.

### **Spaces**

There is a distinct lack of quality public open space within the Cultural Quarter. Some architectural assets are found within the site but are lost within a muddled streetscape.



# **ISSUES**

### 1 Mayes Rd Entrance

The old HQ of the chocolate factory could play a key role in a revised circulation pattern for the area.

### 2 Clarendon Road

Poor quality existing streetscape looking along Clarendon Road (northwards towards the Chocolate Factory).

### ③ Western Road

Potential to improve streetscape along Western Road.







### (4) Chocolate Factory Yard

Existing condition, behind the Chocolate Factory. Currently underutilised space.

# LAYOUT COMPARATIVE TESTING. Option A

### **Square Location**



### **Early Phases**



### **Movement Routes**



### **Positives**

- Square is located on future main spine
- Square is located just off interim spine
- Space strongly links Parma House and Chocolate Factory
- Can start creating a square and make active from early stages

### **Active Edges**



### **Negatives**

- Space leaks a little to the south
- Un-controlled northern edge, reliant on neighbouring landowner/development
- Un-controlled southeastern edge, reliant on neighbouring landowner/development
- Potential 'deadend' space until spine through to Mayes Rd is complete

# **Option B**

### **Square Location**



### **Early Phases**



### **Movement Routes**



### **Positives**

- Located on interim Spine
- Will engage with development to the west of Western Road

### **Active Edges**



### Negatives

- Located away from pote