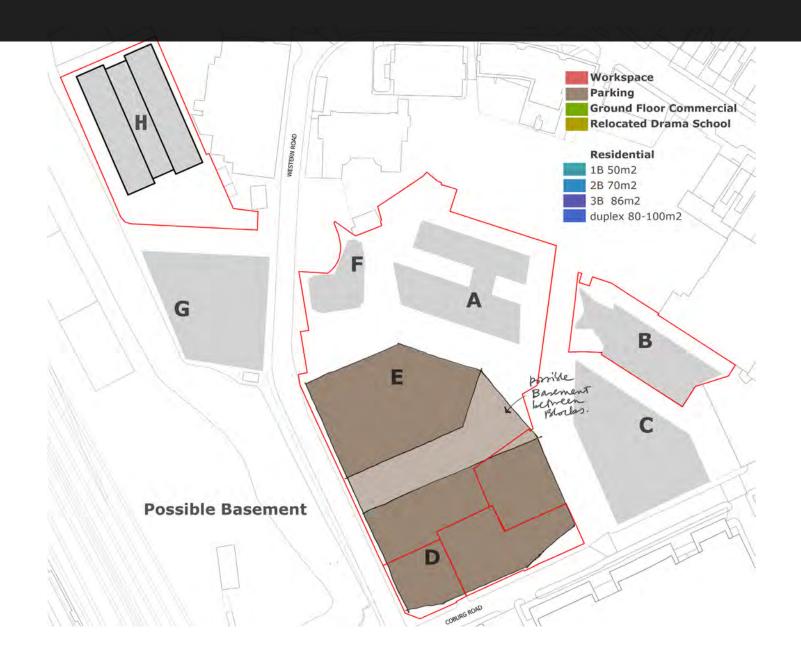

# OPTION C - (WORKSPACE ONLY) PROPOSED AREAS

| Workspace               |                   |                             |  |  |  |  |  |  |
|-------------------------|-------------------|-----------------------------|--|--|--|--|--|--|
| Block A                 | Chocolate Factory | 10340 m²                    |  |  |  |  |  |  |
| Block B                 | Parma House       | 4841 m²                     |  |  |  |  |  |  |
| Block H                 | New Block         | 6819 m²                     |  |  |  |  |  |  |
| Wo                      | orkspace total    | <b>22000</b> m <sup>2</sup> |  |  |  |  |  |  |
| Ground Floor Commercial |                   |                             |  |  |  |  |  |  |
| Block C                 |                   | / m²                        |  |  |  |  |  |  |
| Block D                 |                   | 260 m²                      |  |  |  |  |  |  |
| Block E                 |                   | 919 m²                      |  |  |  |  |  |  |
| Block F                 |                   | 203 m²                      |  |  |  |  |  |  |
|                         |                   | 1382 m²                     |  |  |  |  |  |  |
| Relocated Drama School  |                   |                             |  |  |  |  |  |  |
| Block C                 |                   | / m²                        |  |  |  |  |  |  |
|                         |                   | / m²                        |  |  |  |  |  |  |

|             | <b>Grand Total</b>    | 23382 m² | •   |        |
|-------------|-----------------------|----------|-----|--------|
| Parking     |                       |          |     |        |
| Block D     | Ground Floor          | 350 m²   | 12  | spaces |
|             | Possible Basement     | 900 m²   | 30  | spaces |
| Block E     | Ground Floor          | 674 m²   | 22  | spaces |
|             | Possible Basement     | 2888 m²  | 96  | spaces |
| Possible be | etween blocks D and E | 1415 m²  | 47  | spaces |
| Block G     | Ground Floor          | 1344 m²  | 45  | spaces |
|             |                       | approx.  | 252 | spaces |
|             |                       | approx.  | 79  | spaces |