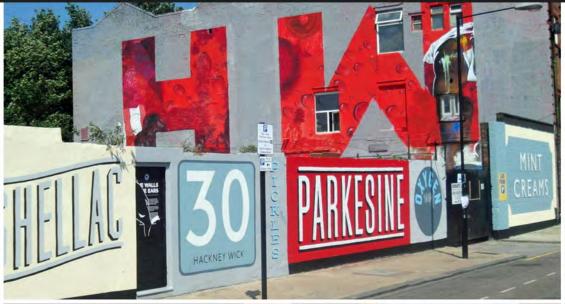

# **HACKNEY WICK - Hackney**

Hackney Wick is a rapidly changing district of Hackney that has become a neighbourhood known for its creative inhabitants. The area is located adjacent to the London 2012 Olympics and is likely to undergo significant changes in its near future, particularly as the Olympic legacy begins to have an influence on its surroundings.

# **HACKNEY WICK - Hackney**