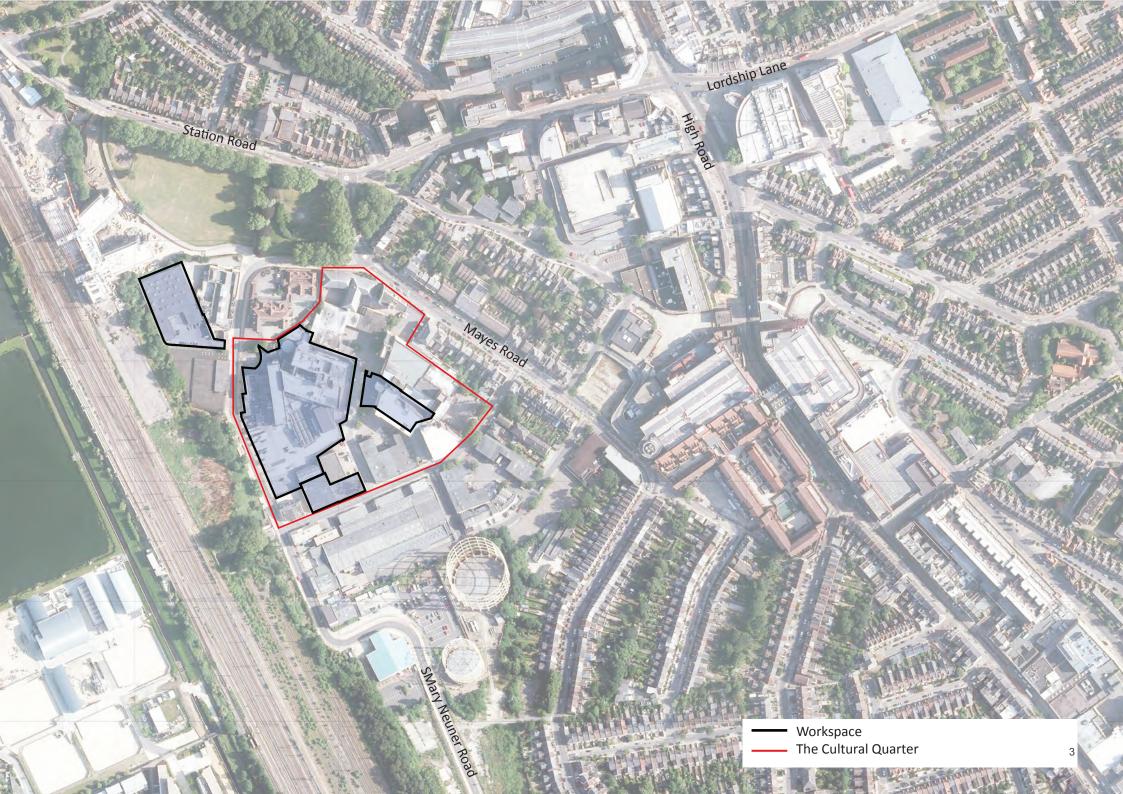

### **Movement and Access**

Currently, to navigate to the Cultural Quarter, pedestrians have to tolerate a long and confusing route leading ultimately to a dead end.

### **Spaces**

There is a distinct lack of quality public open space within the Cultural Quarter. Some architectural assets are found within the site but are lost within a muddled streetscape.

### 1 Mayes Rd Entrance

The old HQ of the chocolate factory could play a key role in a revised circulation pattern for the area.

### 2 Clarendon Road

Poor quality existing streetscape looking along Clarendon Road (northwards towards the Chocolate Factory).

### ③ Western Road

Potential to improve streetscape along Western Road.

### (4) Chocolate Factory Yard

Existing condition, behind the Chocolate Factory. Currently underutilised space.