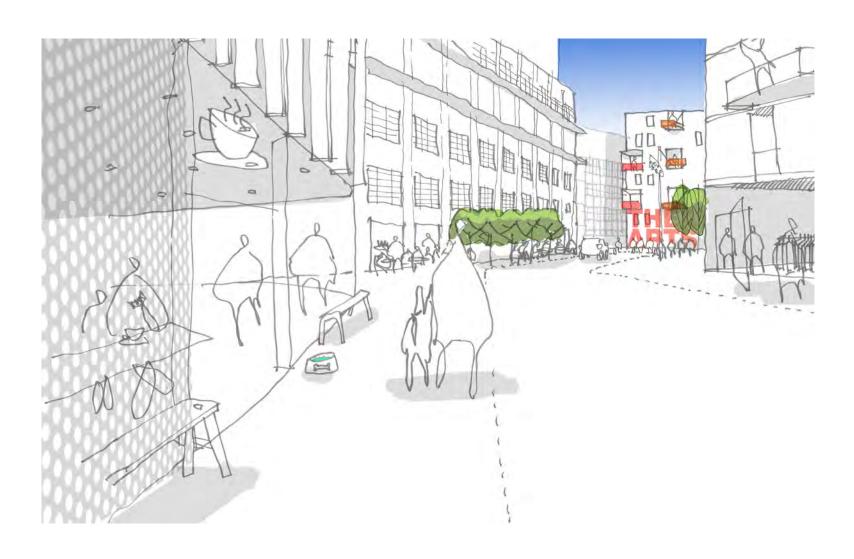

**Option C**

### **Square Location**



### **Early Phases**



### **Movement Routes**



### Positives

- Square is located on future main spine
- Square is located on interim spine
- Strong mix of buildings and uses address the space
- 4/5 routes interchange at space
- Centrally located in the Cultural Quarter
- Balance shape
- No dead edges

### **Active Edges**



### Negatives

- Could potentially leak into space to the north
- Workspace do not control eastern edge (Drama School), reliant on neighbouring landowner/development

# **Option C - Phase 2 (Comprehensive)**



# Option C - Phase 1 (Workspace Only)



# **Concept Masterplan**



# **Aerial Sketch**



# View of Chocolate Factory



# **View of Parma House**



# **View west from square**



# **View East from Western Rd**



# **Workspace Gallery**



# **Entrance to Chocolate Factory**



# **View towards theatre school**



# **Site Sections**



# **OPTION C - Courtyard Sections**



Block E Block D



# **OPTION C - Courtyard Sections**



**Block C** 





# **OPTION C - Play Space Strategy**



# **OPTION C - Illustrative Ammenity Space**





#### **EXISTING AREAS**



### OPTION C - (COMPREHENSIVE) PROPOSED AREAS

| Workspa     | ace                   |                             |                 |        |                 |   |
|-------------|-----------------------|-----------------------------|-----------------|--------|-----------------|---|
| Block A     | Chocolate Factory     | 10340 m²                    |                 |        |                 |   |
| Block B     | Parma House