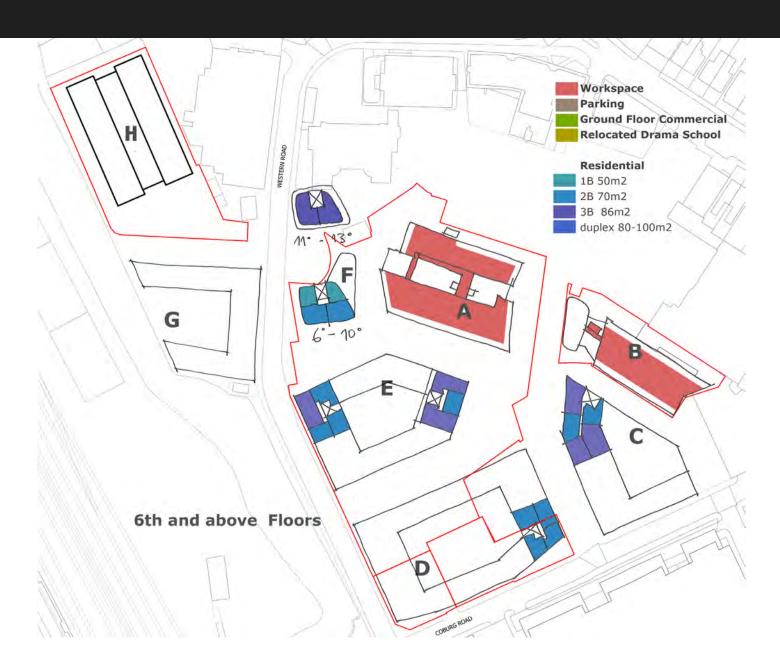

### OPTION C - (COMPREHENSIVE) PROPOSED AREAS

| Workspa     | ace                   |                             |                 |        |                 |   |
|-------------|-----------------------|-----------------------------|-----------------|--------|-----------------|---|
| Block A     | Chocolate Factory     | 10340 m²                    |                 |        |                 |   |
| Block B     | Parma House           | 4841 m²                     |                 |        | H/ /            |   |
| Block H     | New Block             | 6819 m²                     |                 |        | Bee             |   |
| We          | orkspace total        | <b>22000</b> m <sup>2</sup> |                 |        |                 |   |
| Ground      | Floor Commercial      |                             |                 |        |                 |   |
| Block C     |                       | / m²                        |                 |        |                 |   |
| Block D     |                       | 710 m²                      |                 |        | G               | A |
| Block E     |                       | 919 m²                      |                 |        | 9               |   |
| Block F     |                       | 203 m²                      |                 |        |                 | В |
|             |                       | 1832 m²                     | <u> </u>        |        |                 | E |
| Relocate    | ed Drama School       |                             |                 |        |                 |   |
| Block C     |                       | 3633 m²                     |                 |        |                 | C |
|             |                       | 3633 m²                     |                 |        |                 |   |
|             | Grand Total           | 27465 m²                    |                 |        |                 |   |
| Parking     |                       |                             |                 |        |                 |   |
| Block D     | Ground Floor          | 1333 m²                     | 44              | spaces |                 | D |
|             | Possible Basement     | 3287 m²                     | 110             | spaces |                 |   |
| Block E     | Ground Floor          | 674 m²                      | 22              | spaces |                 |   |
|             | Possible Basement     | 2888 m²                     | 96              | spaces |                 |   |
| Possible be | etween blocks D and E | 1415 m²                     | 47              | spaces |                 |   |
| Block G     | Ground Floor          | 1344 m²                     | 45              | spaces |                 | _ |
|             |                       | арр                         |                 | spaces | with basements  |   |
|             |                       | арр                         | rox. <b>112</b> | spaces | on Ground Floor |   |

#### Residential

| Block C                     | Number of Units | GIA     | HR  |
|-----------------------------|-----------------|---------|-----|
| 1B 50m²                     | 8               | 400 m²  | 16  |
| 2B 70m²                     | 23              | 1610 m² | 69  |
| 3B 86m²                     | 30              | 2580 m² | 120 |
| duplex 80-100m²             | 0               | 0 m²    | 0   |
|                             | 61              | 4590 m² | 205 |
| Block D                     |                 |         |     |
| 1B 50m²                     | 21              | 1050 m² | 42  |
| 2B 70m²                     | 86              | 6020 m² | 258 |
| 3B 86m²                     | 22              | 1892 m² | 88  |
| duplex 80-100m <sup>2</sup> | 0               | 0 m²    | 0   |
|                             | 129             | 8962 m² | 388 |
| Block E                     |                 |         |     |
| 1B 50m²                     | 11              | 550 m²  | 22  |
| 2B 70m²                     | 69              | 4830 m² | 207 |
| 3B 86m²                     | 26              | 2236 m² | 104 |
| duplex 80-100m²             | 2               | 180 m²  | 8   |
|                             | 108             | 7796 m² | 341 |
| Block F                     |                 |         |     |
| 1B 50m²                     | 20              | 1000 m² | 40  |
| 2B 70m²                     | 20              | 1400 m² | 60  |
| 3B 86m²                     | 6               | 516 m²  | 24  |
| duplex 80-100m²             | 0               | 0 m²    | 0   |
|                             | 46              | 2916 m² | 124 |
| Block G                     |                 |         |     |
| 1B 50m²                     | 8               | 400 m²  | 16  |
| 2B 70m²                     | 20              | 1400 m² | 60  |
| 3B 86m²                     | 2               | 172 m²  | 8   |
| duplex 80-100m <sup>2</sup> | 9               | 810 m²  | 36  |
|                             | 39              | 2782 m² | 120 |

| Total                       | %  | Number of Units | GIA      | HR   |
|-----------------------------|----|-----------------|----------|------|
| 1B 50m²                     | 17 | 68              | 3400 m²  | 136  |
| 2B 70m²                     | 59 | 218             | 15260 m² | 654  |
| 3B 86m²                     | 22 | 86              | 7396 m²  | 344  |
| duplex 80-100m <sup>2</sup> | 2  | 11              | 990 m²   | 44   |
|                             |    | 383             | 27046 m² | 1178 |

| <b>Alternative Mix</b> | %    | Number of Units | GIA      | HR   |
|------------------------|------|-----------------|----------|------|
| 1B 50m²                | 16.5 | 63              | 3150 m²  | 126  |
| 2B 70m²                | 49   | 188             | 13160 m² | 564  |
| 3B 80m²                | 19   | 73              | 5840 m²  | 292  |
| 4B 86m²                | 15.5 | 59              | 5074 m²  | 236  |
|                        |      | 383             | 27224 m² | 1218 |