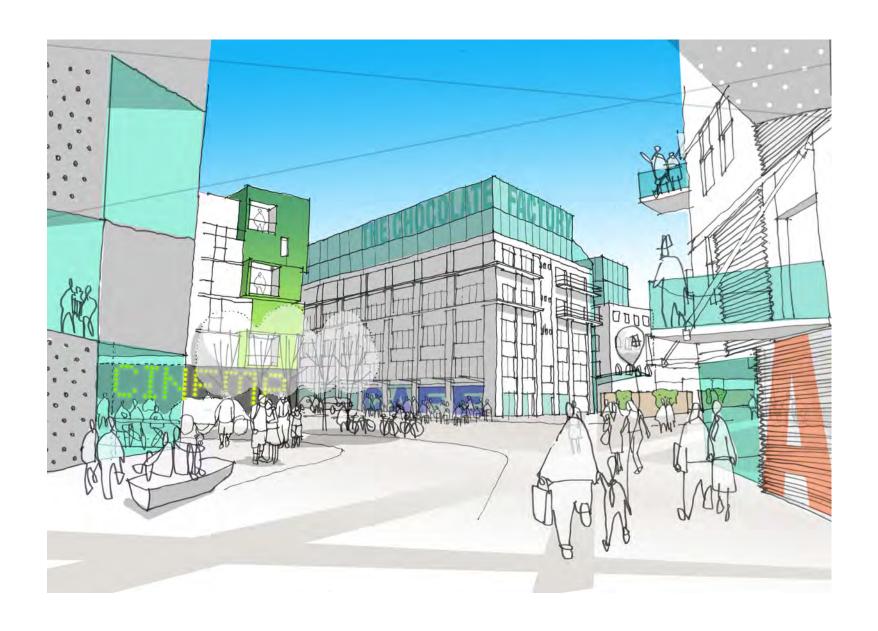

y confuse 'front door' location of Chocolate Factory
- Location feels disconnected/isolated

# **Option C**

### **Square Location**



### **Early Phases**



### **Movement Routes**



### Positives

- Square is located on future main spine
- Square is located on interim spine
- Strong mix of buildings and uses address the space
- 4/5 routes interchange at space
- Centrally located in the Cultural Quarter
- Balance shape
- No dead edges

### **Active Edges**



### Negatives

- Could potentially leak into space to the north
- Workspace do not control eastern edge (Drama School), reliant on neighbouring landowner/development

# **Option C - Phase 2 (Comprehensive)**



# Option C - Phase 1 (Workspace Only)



# **Concept Masterplan**



# **Aerial Sketch**



# View of Chocolate Factory



# **View of Parma House**



# **View west from square**



# **View East from Western Rd**



# **Workspace Gallery**



# **Entrance to Chocolate Factory**



# **View towards theatre school**



# **Site Sections**



# **OPTION C - Courtyard Sections**



Block E Block D



# **OPTION C - Courtyard Sections**



**Block C** 





# **OPTION C - Play Space Strategy**



# **OPTION C - Illustrative Ammenity Space**





#### **EXISTING AREAS**



### OPTION C - (COMPREHENSIVE) PROPOSED AREAS

| Workspa     | ace                   |                             |                 |        |                 |   |
|-------------|-----------------------|-----------------------------|-----------------|--------|-----------------|---|
| Block A     | Chocolate Factory     | 10340 m²