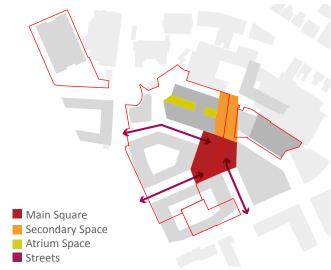

### **Square Location**

### **Early Phases**

### **Movement Routes**

### **Positives**

- Square is located on future main spine
- Square is located just off interim spine
- Space strongly links Parma House and Chocolate Factory
- Can start creating a square and make active from early stages

### **Active Edges**

### **Negatives**

- Space leaks a little to the south
- Un-controlled northern edge, reliant on neighbouring landowner/development
- Un-controlled southeastern edge, reliant on neighbouring landowner/development
- Potential 'deadend' space until spine through to Mayes Rd is complete