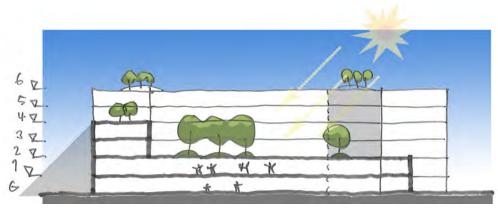

ress the space
- 4/5 routes interchange at space
- Centrally located in the Cultural Quarter
- Balance shape
- No dead edges

### **Active Edges**



### Negatives

- Could potentially leak into space to the north
- Workspace do not control eastern edge (Drama School), reliant on neighbouring landowner/development

# **Option C - Phase 2 (Comprehensive)**



# Option C - Phase 1 (Workspace Only)



# **Concept Masterplan**



# **Aerial Sketch**



# View of Chocolate Factory



# **View of Parma House**



# **View west from square**



# **View East from Western Rd**



# **Workspace Gallery**



# **Entrance to Chocolate Factory**



# **View towards theatre school**



# **Site Sections**



# **OPTION C - Courtyard Sections**



Block E Block D



# **OPTION C - Courtyard Sections**



**Block C** 





# **OPTION C - Play Space Strategy**



# **OPTION C - Illustrative Ammenity Space**





#### **EXISTING AREAS**



### OPTION C - (COMPREHENSIVE) PROPOSED AREAS

| Workspa     | ace                   |                             |                 |        |                 |   |
|-------------|-----------------------|-----------------------------|-----------------|--------|-----------------|---|
| Block A     | Chocolate Factory     | 10340 m²                    |                 |        |                 |   |
| Block B     | Parma House           | 4841 m²                     |                 |        | H/ /            |   |
| Block H     | New Block             | 6819 m²                     |                 |        | Bee             |   |
| We          | orksp