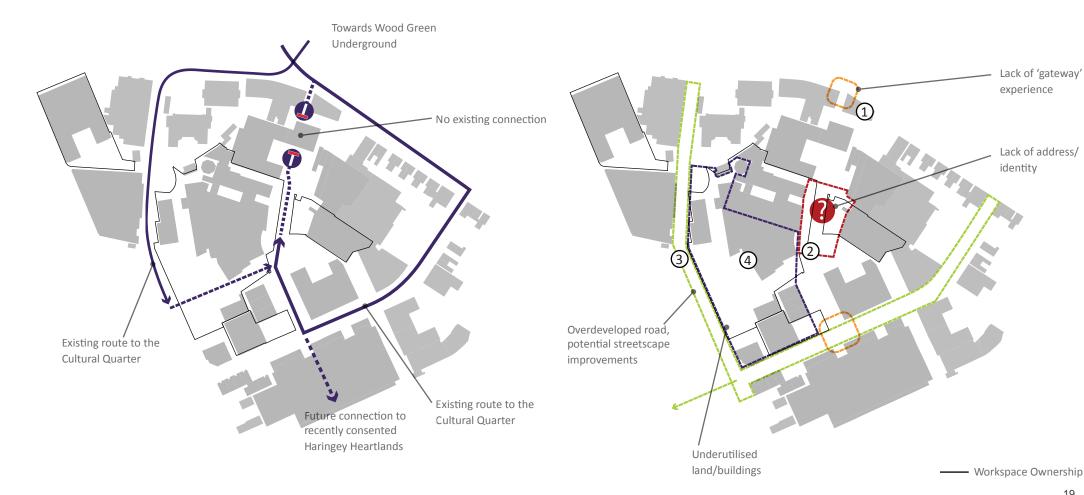

### **Movement and Access**

Currently, to navigate to the Cultural Quarter, pedestrians have to tolerate a long and confusing route leading ultimately to a dead end.

### **Spaces**

There is a distinct lack of quality public open space within the Cultural Quarter. Some architectural assets are found within the site but are lost within a muddled streetscape.

### 1 Mayes Rd Entrance

The old HQ of the chocolate factory could play a key role in a revised circulation pattern for the area.

### 2 Clarendon Road

Poor quality existing streetscape looking along Clarendon Road (northwards towards the Chocolate Factory).

### ③ Western Road

Potential to improve streetscape along Western Road.

### (4) Chocolate Factory Yard

Existing condition, behind the Chocolate Factory. Currently underutilised space.