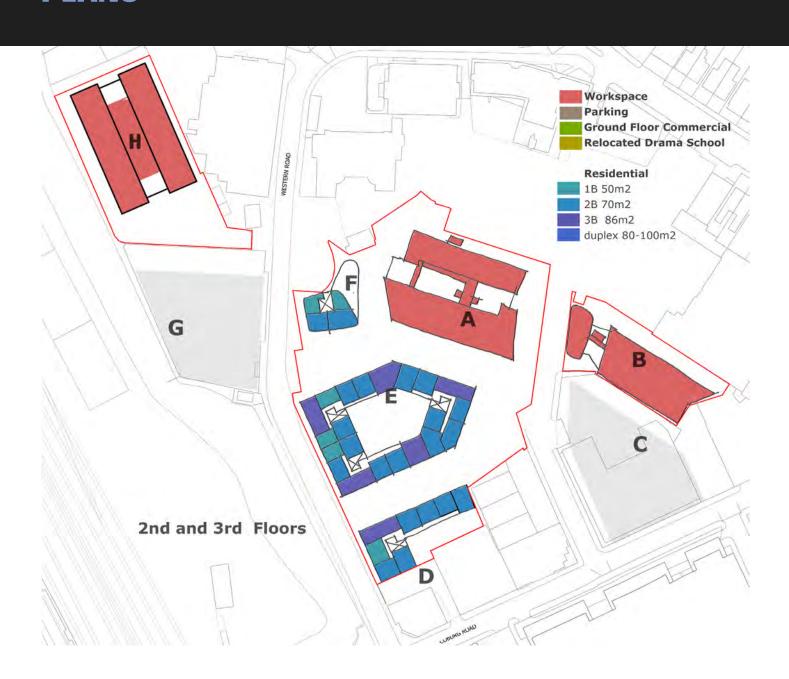

# OPTION C - (WORKSPACE ONLY) RESIDENTIAL SCHEDULE OF ACCOMMODATION

| Residential     |                 |                     |     |
|-----------------|-----------------|---------------------|-----|
| Block C         | Number of Units | GIA                 | HR  |
| 1B 50m²         | /               | / m²                | /   |
| 2B 70m²         | /               | / m²                | /   |
| 3B 86m²         | /               | / m²                | /   |
| duplex 80-100m² | /               | / m²                | /   |
|                 | 0               | 0 m²                | 0   |
| Block D         |                 |                     |     |
| 1B 50m²         | 5               | 250 m²              | 10  |
| 2B 70m²         | 23              | 1610 m²             | 69  |
| 3B 86m²         | 4               | 344 m²              | 16  |
| duplex 80-100m² | 0               | 0 m²                | 0   |
|                 | 32              | 2204 m²             | 95  |
| Block E         |                 |                     |     |
| 1B 50m²         | 11              | 550 m²              | 22  |
| 2B 70m²         | 69              | 4830 m²             | 207 |
| 3B 86m²         | 26              | 2236 m²             | 104 |
| duplex 80-100m² | 2               | 180 m²              | 8   |
|                 | 108             | 7796 m²             | 341 |
| Block F         |                 |                     |     |
| 1B 50m²         | 20              | 1000 m <sup>2</sup> | 40  |
| 2B 70m²         | 20              | 1400 m²             | 60  |
| 3B 86m²         | 6               | 516 m²              | 24  |
| duplex 80-100m² | 0               | 0 m²                | 0   |
|                 | 46              | 2916 m²             | 124 |
| Block G         |                 |                     |     |
| 1B 50m²         | /               | / m²                | /   |
| 2B 70m²         | /               | / m²                | /   |
| 3B 86m²         | /               | / m²                | /   |
| duplex 80-100m² | /               | / m²                | /   |
|                 | 0               | 0 m²                | 0   |

| Total                       | %    | Number of Units | GIA      | HR  |
|-----------------------------|------|-----------------|----------|-----|
| 1B 50m²                     | 19.5 | 36              | 1800 m²  | 72  |
| 2B 70m²                     | 60   | 112             | 7840 m²  | 336 |
| 3B 86m²                     | 19.5 | 36              | 3096 m²  | 144 |
| duplex 80-100m <sup>2</sup> | 1    | 2               | 180 m²   | 8   |
|                             |      | 186             | 12916 m² | 560 |

| Alternative Mix | %    | Number of Units |     | GIA      | HR  |
|-----------------|------|-----------------|-----|----------|-----|
| 1B 50m²         | 16.5 |                 | 28  | 1400 m²  | 56  |
| 2B 70m²         | 49   |                 | 82  | 5740 m²  | 246 |
| 3B 80m²         | 19   |                 | 32  | 2752 m²  | 128 |
| 4B 90 m²        | 15.5 |                 | 26  | 2340 m²  | 130 |
|                 |      |                 | 168 | 12232 m² | 560 |