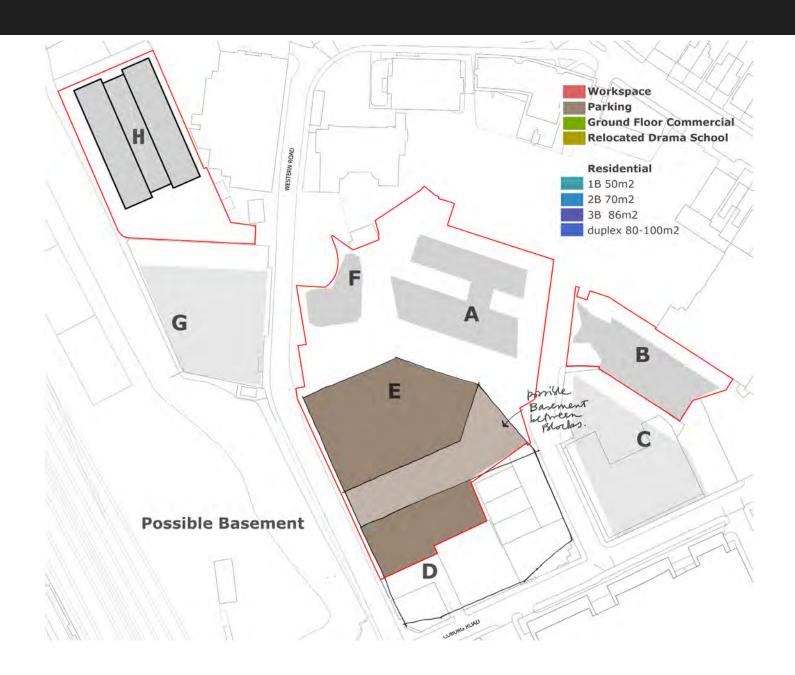

### OPTION C - (COMPREHENSIVE) PROPOSED AREAS

| Workspa     | ace                   |                             |                 |        |                 |   |
|-------------|-----------------------|-----------------------------|-----------------|--------|-----------------|---|
| Block A     | Chocolate Factory     | 10340 m²                    |                 |        |                 |   |
| Block B     | Parma House           | 4841 m²                     |                 |        | H/ /            |   |
| Block H     | New Block             | 6819 m²                     |                 |        | Bee             |   |
| We          | orkspace total        | <b>22000</b> m <sup>2</sup> |                 |        |                 |   |
| Ground      | Floor Commercial      |                             |                 |        |                 |   |
| Block C     |                       | / m²                        |                 |        |                 |   |
| Block D     |                       | 710 m²                      |                 |        | G               | A |
| Block E     |                       | 919 m²                      |                 |        | 9               |   |
| Block F     |                       | 203 m²                      |                 |        |                 | В |
|             |                       | 1832 m²                     | <u> </u>        |        |                 | E |
| Relocate    | ed Drama School       |                             |                 |        |                 |   |
| Block C     |                       | 3633 m²                     |                 |        |                 | C |
|             |                       | 3633 m²                     |                 |        |                 |   |
|             | Grand Total           | 27465 m²                    |                 |        |                 |   |
| Parking     |                       |                             |                 |        |                 |   |
| Block D     | Ground Floor          | 1333 m²                     | 44              | spaces |                 | D |
|             | Possible Basement     | 3287 m²                     | 110             | spaces |                 |   |
| Block E     | Ground Floor          | 674 m²                      | 22              | spaces |                 |   |
|             | Possible Basement     | 2888 m²                     | 96              | spaces |                 |   |
| Possible be | etween blocks D and E | 1415 m²                     | 47              | spaces |                 |   |
| Block G     | Ground Floor          | 1344 m²                     | 45              | spaces |                 | _ |
|             |                       | арр                         |                 | spaces | with basements  |   |
|             |                       | арр                         | rox. <b>112</b> | spaces | on Ground Floor |   |