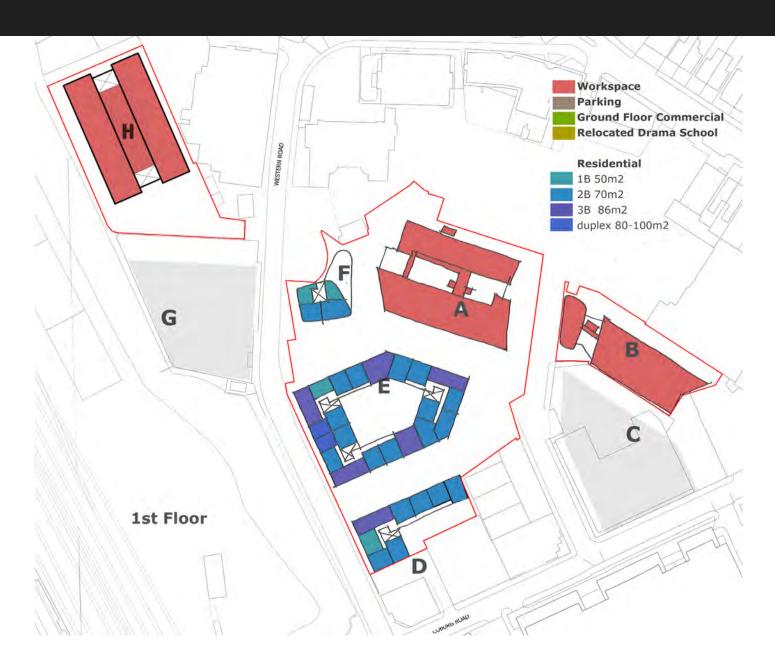

# OPTION C - (COMPREHENSIVE) RESIDENTIAL SCHEDULE OF ACCOMMODATION

#### Residential

| Block C                     | Number of Units | GIA     | HR  |
|-----------------------------|-----------------|---------|-----|
| 1B 50m²                     | 8               | 400 m²  | 16  |
| 2B 70m²                     | 23              | 1610 m² | 69  |
| 3B 86m²                     | 30              | 2580 m² | 120 |
| duplex 80-100m²             | 0               | 0 m²    | 0   |
|                             | 61              | 4590 m² | 205 |
| Block D                     |                 |         |     |
| 1B 50m²                     | 21              | 1050 m² | 42  |
| 2B 70m²                     | 86              | 6020 m² | 258 |
| 3B 86m²                     | 22              | 1892 m² | 88  |
| duplex 80-100m <sup>2</sup> | 0               | 0 m²    | 0   |
|                             | 129             | 8962 m² | 388 |
| Block E                     |                 |         |     |
| 1B 50m²                     | 11              | 550 m²  | 22  |
| 2B 70m²                     | 69              | 4830 m² | 207 |
| 3B 86m²                     | 26              | 2236 m² | 104 |
| duplex 80-100m²             | 2               | 180 m²  | 8   |
|                             | 108             | 7796 m² | 341 |
| Block F                     |                 |         |     |
| 1B 50m²                     | 20              | 1000 m² | 40  |
| 2B 70m²                     | 20              | 1400 m² | 60  |
| 3B 86m²                     | 6               | 516 m²  | 24  |
| duplex 80-100m²             | 0               | 0 m²    | 0   |
|                             | 46              | 2916 m² | 124 |
| Block G                     |                 |         |     |
| 1B 50m²                     | 8               | 400 m²  | 16  |
| 2B 70m²                     | 20              | 1400 m² | 60  |
| 3B 86m²                     | 2               | 172 m²  | 8   |
| duplex 80-100m <sup>2</sup> | 9               | 810 m²  | 36  |
|                             | 39              | 2782 m² | 120 |

| Total                       | %  | Number of Units | GIA      | HR   |
|-----------------------------|----|-----------------|----------|------|
| 1B 50m²                     | 17 | 68              | 3400 m²  | 136  |
| 2B 70m²                     | 59 | 218             | 15260 m² | 654  |
| 3B 86m²                     | 22 | 86              | 7396 m²  | 344  |
| duplex 80-100m <sup>2</sup> | 2  | 11              | 990 m²   | 44   |
|                             |    | 383             | 27046 m² | 1178 |

| <b>Alternative Mix</b> | %    | Number of Units | GIA      | HR   |
|------------------------|------|-----------------|----------|------|
| 1B 50m²                | 16.5 | 63              | 3150 m²  | 126  |
| 2B 70m²                | 49   | 188             | 13160 m² | 564  |
| 3B 80m²                | 19   | 73              | 5840 m²  | 292  |
| 4B 86m²                | 15.5 | 59              | 5074 m²  | 236  |
|                        |      | 383             | 27224 m² | 1218 |