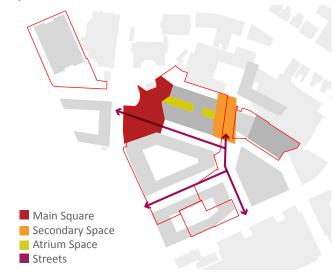

Chocolate Factory Yard

Existing condition, behind the Chocolate Factory. Currently underutilised space.

# LAYOUT COMPARATIVE TESTING. Option A

### **Square Location**



### **Early Phases**



### **Movement Routes**



### **Positives**

- Square is located on future main spine
- Square is located just off interim spine
- Space strongly links Parma House and Chocolate Factory
- Can start creating a square and make active from early stages

### **Active Edges**



### **Negatives**

- Space leaks a little to the south
- Un-controlled northern edge, reliant on neighbouring landowner/development
- Un-controlled southeastern edge, reliant on neighbouring landowner/development
- Potential 'deadend' space until spine through to Mayes Rd is complete

# **Option B**

### **Square Location**



### **Early Phases**



### **Movement Routes**



### **Positives**

- Located on interim Spine
- Will engage with development to the west of Western Road

### **Active Edges**



### Negatives

- Located away from potential future Spine route
- Non active façade along northern edge
- May confuse 'front door' location of Chocolate Factory
- Location feels disconnected/isolated

# **Option C**

### **Square Location**



### **Early Phases**



### **Movement Routes**



### Positives

- Square is located on future main spine
- Square is located on interim spine
- Strong mix of buildings and uses address the space
- 4/5 routes interchange at space
- Centrally located in the Cultural Quarter
- Balance shape
- No dead edges

### **Active Edges**



### Negatives

- Could potentially leak i