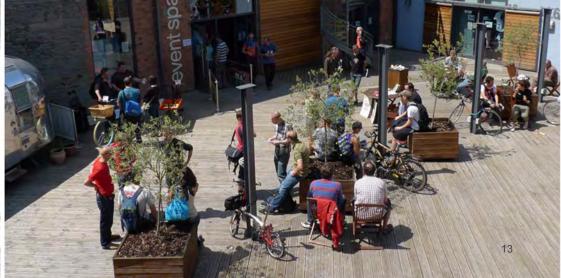

# **HACKNEY WICK - Hackney**

Hackney Wick is a rapidly changing district of Hackney that has become a neighbourhood known for its creative inhabitants. The area is located adjacent to the London 2012 Olympics and is likely to undergo significant changes in its near future, particularly as the Olympic legacy begins to have an influence on its surroundings.

# **HACKNEY WICK - Hackney**