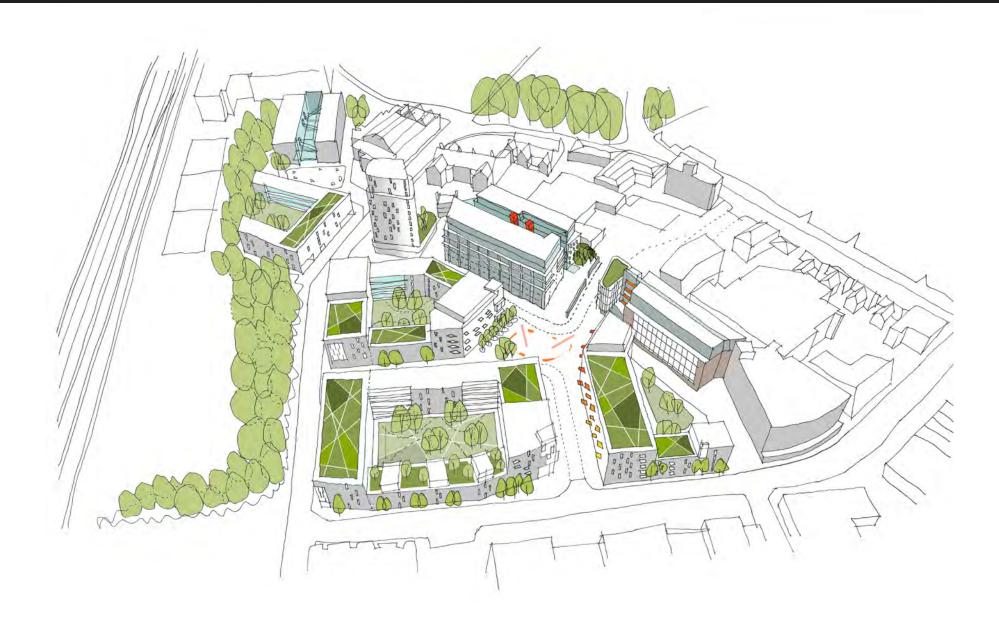

façade along northern edge
- May confuse 'front door' location of Chocolate Factory
- Location feels disconnected/isolated

# **Option C**

### **Square Location**



### **Early Phases**



### **Movement Routes**



### Positives

- Square is located on future main spine
- Square is located on interim spine
- Strong mix of buildings and uses address the space
- 4/5 routes interchange at space
- Centrally located in the Cultural Quarter
- Balance shape
- No dead edges

### **Active Edges**



### Negatives

- Could potentially leak into space to the north
- Workspace do not control eastern edge (Drama School), reliant on neighbouring landowner/development

# **Option C - Phase 2 (Comprehensive)**



# Option C - Phase 1 (Workspace Only)



# **Concept Masterplan**



# **Aerial Sketch**



# View of Chocolate Factory



# **View of Parma House**



# **View west from square**



# **View East from Western Rd**



# **Workspace Gallery**



# **Entrance to Chocolate Factory**



# **View towards theatre school**



# **Site Sections**



# **OPTION C - Courtyard Sections**



Block E Block D



# **OPTION C - Courtyard Sections**



**Block C** 





# **OPTION C - Play Space Strategy**



# **OPTION C - Illustrative Ammenity Space**





#### **EXISTING AREAS**



### OPTION C - (COMPREHENSIVE) PROPOSED AREAS

| Workspa     | ace                   |                             |                 |        |                 |   |
|-------------|-----------------------|-----------------------------|-----------------|--------|-----------------|---|
| Block A     | Chocolate Fac