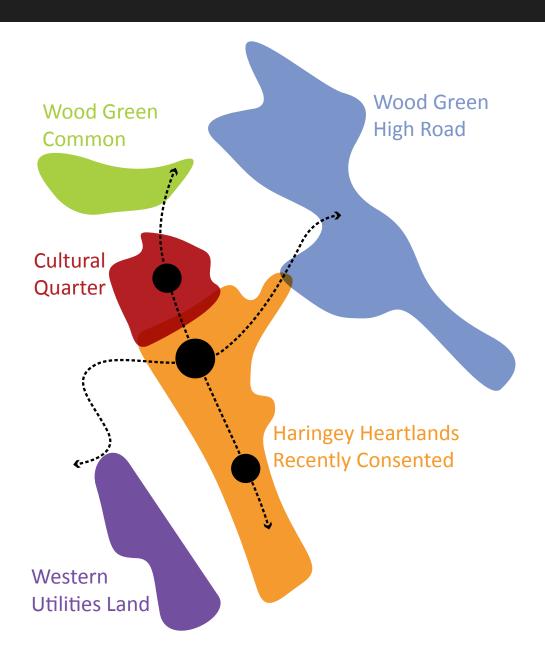

WOOD GREEN CULTURAL QUARTER INITIAL CONCEPT DESIGN

# CONTEXT

Doc No. 20716

Project Ref:

20716/A5/Reports

Status:

Final

Issue/Rev:

02

Date:

17/12/2013

Prepared by:

PM

Checked by:

PJ





# THE WIDER PICTURE Context



# **Connections**



# WHAT MAKES ACULTURAL QUARTER?

# WHAT MAKES A CULTURAL QUARTER?





### The Inner creative Core

The core to a cultural quarter is its creative inhabitants expressing, sharing, innovating and fabricating ideas and designs.

### Exhibit

The creative tenants wish to exhibit their works through exhibitions, galleries, theatre, cinema, retail outlets, cafes, restaurants and bars.



### Invite the outside world

The wider world is attracted to the quarter to see the creative products and enjoy the cultural and social environment.



### **Benefits**

The interrelationship between the three main user groups of the Cultural Quarter benefits all parties through creating a dynamic social, economic and physical environment. A further benefit is the continuous occupation o