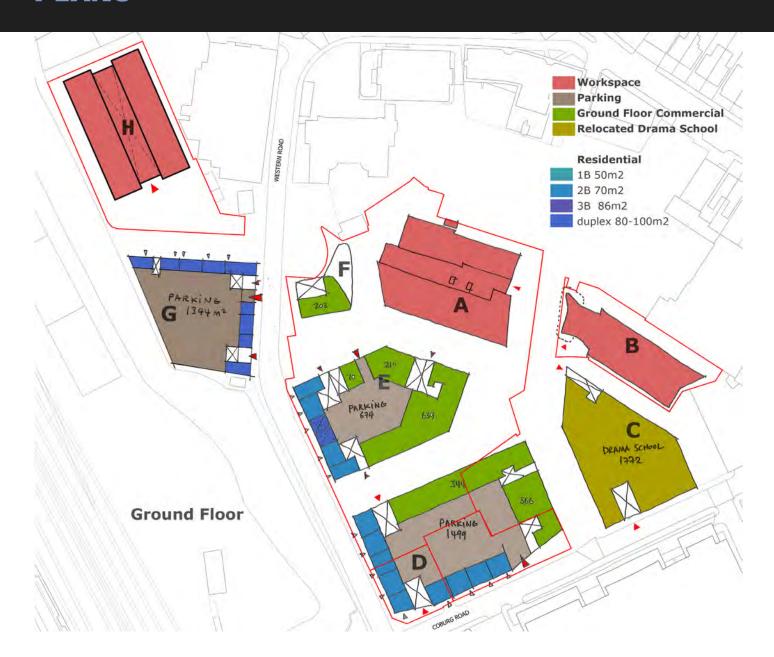

### OPTION C - (COMPREHENSIVE) PROPOSED AREAS

| Workspa     | ace                   |                             |                 |        |                 |   |
|-------------|-----------------------|-----------------------------|-----------------|--------|-----------------|---|
| Block A     | Chocolate Factory     | 10340 m²                    |                 |        |                 |   |
| Block B     | Parma House           | 4841 m²                     |                 |        | H/ /            |   |
| Block H     | New Block             | 6819 m²                     |                 |        | Bee             |   |
| We          | orkspace total        | <b>22000</b> m <sup>2</sup> |                 |        |                 |   |
| Ground      | Floor Commercial      |                             |                 |        |                 |   |
| Block C     |                       | / m²                        |                 |        |                 |   |
| Block D     |                       | 710 m²                      |                 |        | G               | A |
| Block E     |                       | 919 m²                      |                 |        | 9               |   |
| Block F     |                       | 203 m²                      |                 |        |                 | В |
|             |                       | 1832 m²                     | <u> </u>        |        |                 | E |
| Relocate    | ed Drama School       |                             |                 |        |                 |   |
| Block C     |                       | 3633 m²                     |                 |        |                 | C |
|             |                       | 3633 m²                     |                 |        |                 |   |
|             | Grand Total           | 27465 m²                    |                 |        |                 |   |
| Parking     |                       |                             |                 |        |                 |   |
| Block D     | Ground Floor          | 1333 m²                     | 44              | spaces |                 | D |
|             | Possible Basement     | 3287 m²                     | 110             | spaces |                 |   |
| Block E     | Ground Floor          | 674 m²                      | 22              | spaces |                 |   |
|             | Possible Basement     | 2888 m²                     | 96              | spaces |                 |   |
| Possible be | etween blocks D and E | 1415 m²                     | 47              | spaces |                 |   |
| Block G     | Ground Floor          | 1344 m²                     | 45              | spaces |                 | _ |
|             |                       | арр                         |                 | spaces | with basements  |   |
|             |                       | арр                         | rox. <b>112</b> | spaces | on Ground Floor |   |