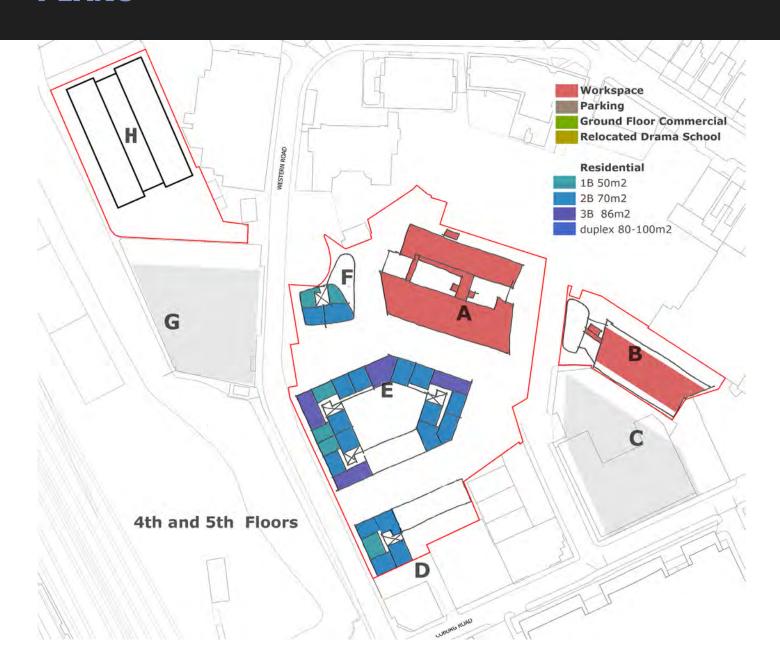

# OPTION C - (COMPREHENSIVE) RESIDENTIAL SCHEDULE OF ACCOMMODATION

#### Residential

| Block C                     | Number of Units | GIA     | HR  |
|-----------------------------|-----------------|---------|-----|
| 1B 50m²                     | 8               | 400 m²  | 16  |
| 2B 70m²                     | 23              | 1610 m² | 69  |
| 3B 86m²                     | 30              | 2580 m² | 120 |
| duplex 80-100m²             | 0               | 0 m²    | 0   |
|                             | 61              | 4590 m² | 205 |
| Block D                     |                 |         |     |
| 1B 50m²                     | 21              | 1050 m² | 42  |
| 2B 70m²                     | 86              | 6020 m² | 258 |
| 3B 86m²                     | 22              | 1892 m² | 88  |
| duplex 80-100m <sup>2</sup> | 0               | 0 m²    | 0   |
|                             | 129             | 8962 m² | 388 |
| Block E                     |                 |         |     |
| 1B 50m²                     | 11              | 550 m²  | 22  |
| 2B 70m²                     | 69              | 4830 m² | 207 |
| 3B 86m²                     | 26              | 2236 m² | 104 |
| duplex 80-100m²             | 2               | 180 m²  | 8   |
|                             | 108             | 7796 m² | 341 |
| Block F                     |                 |         |     |
| 1B 50m²                     | 20              | 1000 m² | 40  |
| 2B 70m²                     | 20              | 1400 m² | 60  |
| 3B 86m²                     | 6               | 516 m²  | 24  |
| duplex 80-100m²             | 0               | 0 m²    | 0   |
|                             | 46              | 2916 m² | 124 |
| Block G                     |                 |         |     |
| 1B 50m²                     | 8               | 400 m²  | 16  |
| 2B 70m²                     | 20              | 1400 m² | 60  |
| 3B 86m²                     | 2               | 172 m²  | 8   |
| duplex 80-100m <sup>2</sup> | 9               | 810 m²  | 36  |
|                             | 39              | 2782 m² | 120 |