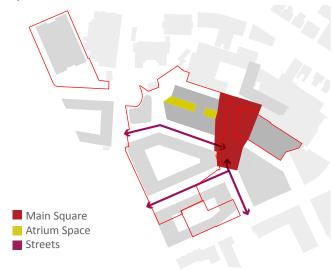

# **Connections**

### **Movement and Access**

Currently, to navigate to the Cultural Quarter, pedestrians have to tolerate a long and confusing route leading ultimately to a dead end.

### **Spaces**

There is a distinct lack of quality public open space within the Cultural Quarter. Some architectural assets are found within the site but are lost within a muddled streetscape.