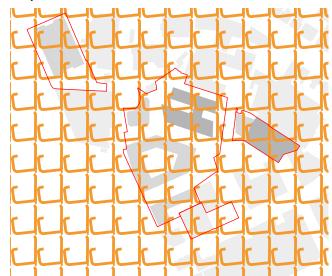

### **Active Edges**

### **Negatives**

- Space leaks a little to the south
- Un-controlled northern edge, reliant on neighbouring landowner/development
- Un-controlled southeastern edge, reliant on neighbouring landowner/development
- Potential 'deadend' space until spine through to Mayes Rd is complete