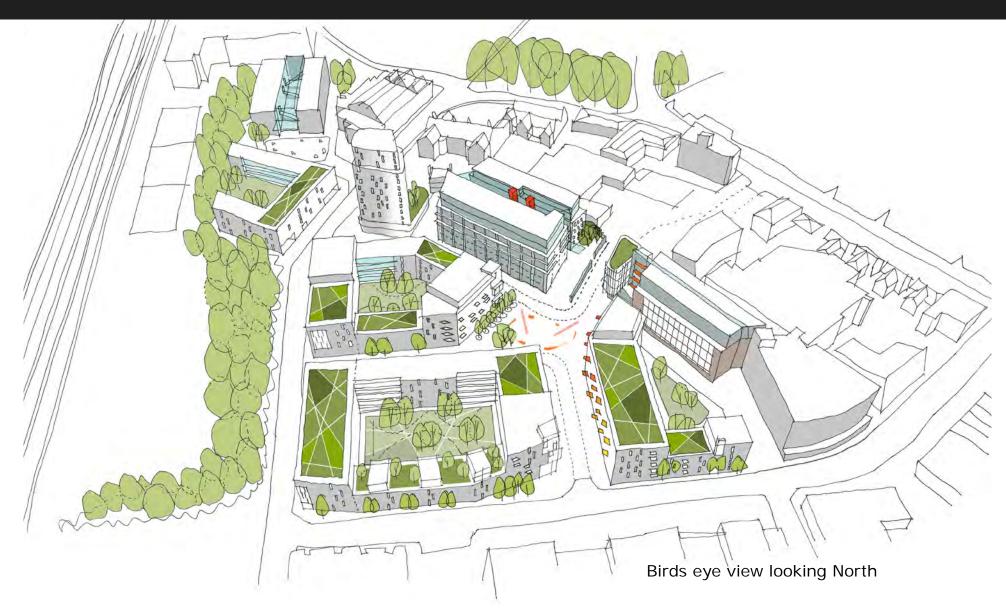

9 | 218             | 15260 m² | 654  |
| 3B 86m²                     | 22 | 86              | 7396 m²  | 344  |
| duplex 80-100m <sup>2</sup> | 2  | 11              | 990 m²   | 44   |
|                             |    | 383             | 27046 m² | 1178 |

| <b>Alternative Mix</b> | %    | Number of Units | GIA      | HR   |
|------------------------|------|-----------------|----------|------|
| 1B 50m²                | 16.5 | 63              | 3150 m²  | 126  |
| 2B 70m²                | 49   | 188             | 13160 m² | 564  |
| 3B 80m²                | 19   | 73              | 5840 m²  | 292  |
| 4B 86m²                | 15.5 | 59              | 5074 m²  | 236  |
|                        |      | 383             | 27224 m² | 1218 |













# OPTION C - (COMPREHENSIVE) SKETCH



# OPTION C - (WORKSPACE ONLY) PROPOSED AREAS

| Workspace               |                   |                             |  |  |  |  |  |  |
|-------------------------|-------------------|-----------------------------|--|--|--|--|--|--|
| Block A                 | Chocolate Factory | 10340 m²                    |  |  |  |  |  |  |
| Block B                 | Parma House       | 4841 m²                     |  |  |  |  |  |  |
| Block H                 | New Block         | 6819 m²                     |  |  |  |  |  |  |
| Wo                      | orkspace total    | <b>22000</b> m <sup>2</sup> |  |  |  |  |  |  |
| Ground Floor Commercial |                   |                             |  |  |  |  |  |  |
| Block C                 |                   | / m²                        |  |