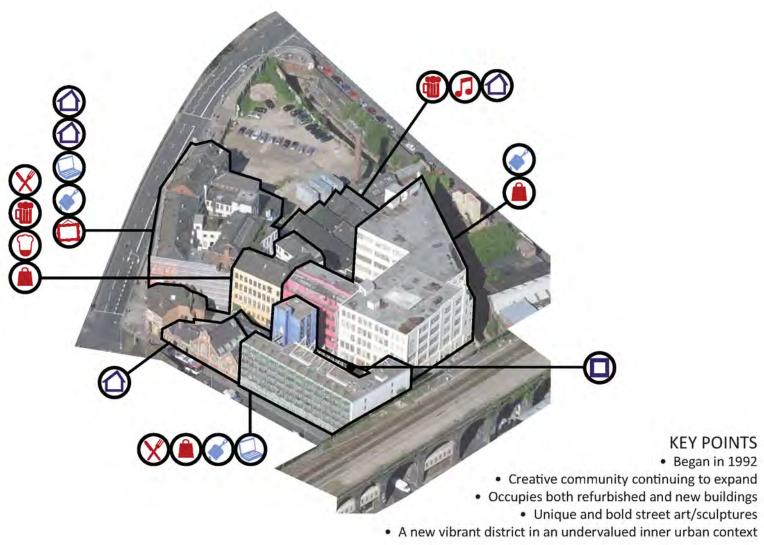

# **CUSTARD FACTORY - Digbeth, Birmingham**

"Provides an inspiring, entertaining and commercially fertile environment for one hundred and one independent creative enterprises".

http://www.zellig.co.uk

# **CUSTARD FACTORY - Digbeth, Birmingham**