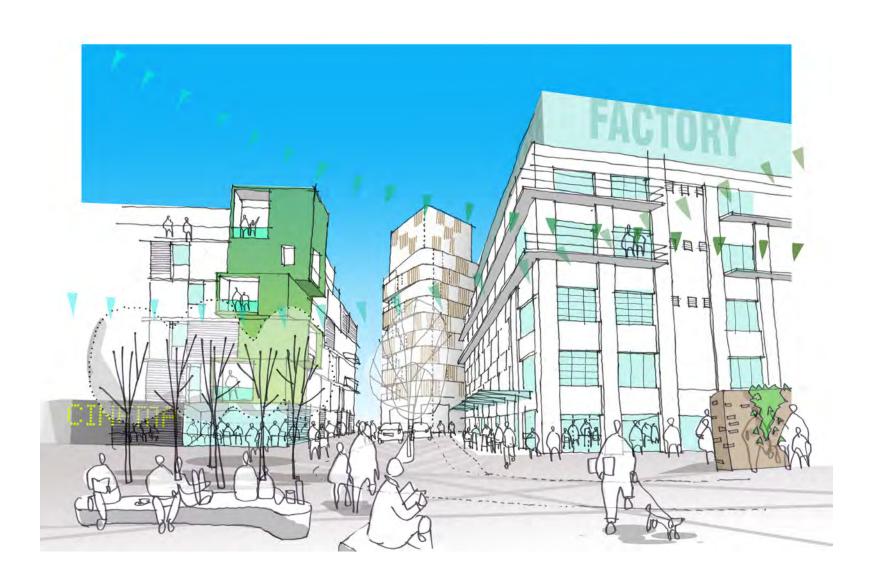

ion feels disconnected/isolated

# **Option C**

### **Square Location**



### **Early Phases**



### **Movement Routes**



### Positives

- Square is located on future main spine
- Square is located on interim spine
- Strong mix of buildings and uses address the space
- 4/5 routes interchange at space
- Centrally located in the Cultural Quarter
- Balance shape
- No dead edges

### **Active Edges**



### Negatives

- Could potentially leak into space to the north
- Workspace do not control eastern edge (Drama School), reliant on neighbouring landowner/development

# **Option C - Phase 2 (Comprehensive)**



# Option C - Phase 1 (Workspace Only)



# **Concept Masterplan**



# **Aerial Sketch**



# View of Chocolate Factory



# **View of Parma House**



# **View west from square**



# **View East from Western Rd**



# **Workspace Gallery**



# **Entrance to Chocolate Factory**



# **View towards theatre school**



# **Site Sections**



# **OPTION C - Courtyard Sections**



Block E Block D



# **OPTION C - Courtyard Sections**



**Block C** 





# **OPTION C - Play Space Strategy**



# **OPTION C - Illustrative Ammenity Space**





#### **EXISTING AREAS**



### OPTION C - (COMPREHENSIVE) PROPOSED AREAS

| Workspa     | ace                   |                             |                 |        |                 |   |
|-------------|-----------------------|-----------------------------|-----------------|--------|-----------------|---|
| Block A     | Chocolate Factory     | 10340 m²                    |                 |        |                 |   |
|