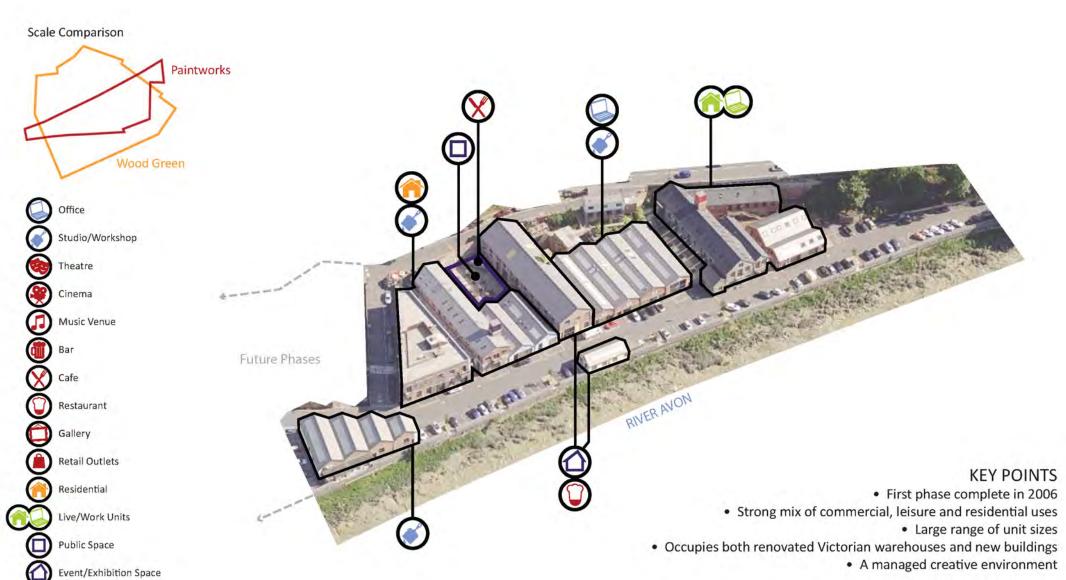

# **PAINTWORKS - Bristol**

"Paintworks is not for those of a formulaic, corporate mindset. Individuality, expressiveness, inventiveness and the desire to interact with others is the ambition"

http://www.paintworksbristol.co.uk

# **PAINTWORKS - Bristol**