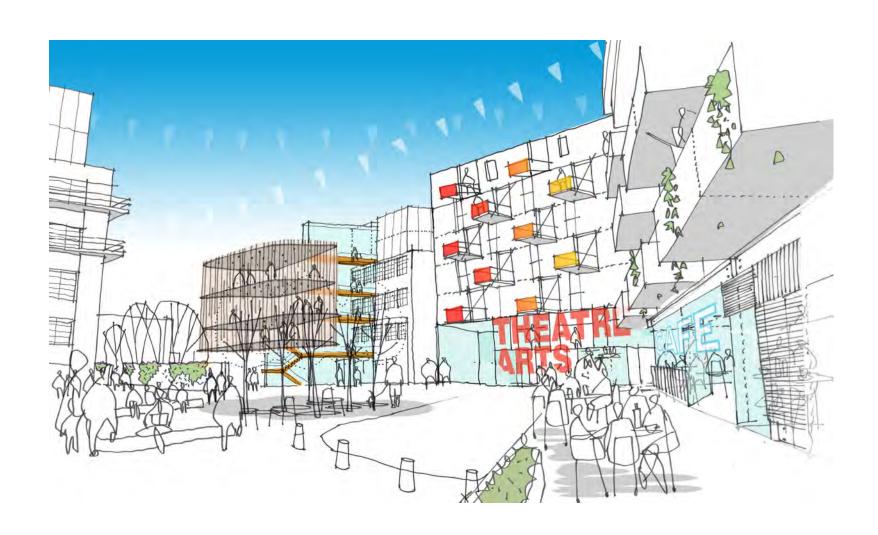

on of Chocolate Factory
- Location feels disconnected/isolated

# **Option C**

### **Square Location**



### **Early Phases**



### **Movement Routes**



### Positives

- Square is located on future main spine
- Square is located on interim spine
- Strong mix of buildings and uses address the space
- 4/5 routes interchange at space
- Centrally located in the Cultural Quarter
- Balance shape
- No dead edges

### **Active Edges**



### Negatives

- Could potentially leak into space to the north
- Workspace do not control eastern edge (Drama School), reliant on neighbouring landowner/development

# **Option C - Phase 2 (Comprehensive)**



# Option C - Phase 1 (Workspace Only)



# **Concept Masterplan**



# **Aerial Sketch**



# View of Chocolate Factory



# **View of Parma House**



# **View west from square**



# **View East from Western Rd**



# **Workspace Gallery**



# **Entrance to Chocolate Factory**



# **View towards theatre school**



# **Site Sections**



# **OPTION C - Courtyard Sections**



Block E Block D



# **OPTION C - Courtyard Sections**



**Block C** 





# **OPTION C - Play Space Strategy**



# **OPTION C - Illustrative Ammenity Space**





#### **EXISTING AREAS**



### OPTION C - (COMPREHENSIVE) PROPOSED AREAS

| Workspa     | ace                   |                             |                 |        |                 |   |
|-------------|-----------------------|-----------------------------|-----------------|--------|-----------------|---|
| Block A     | Chocolate Factory     | 10340 m²                    |                 |