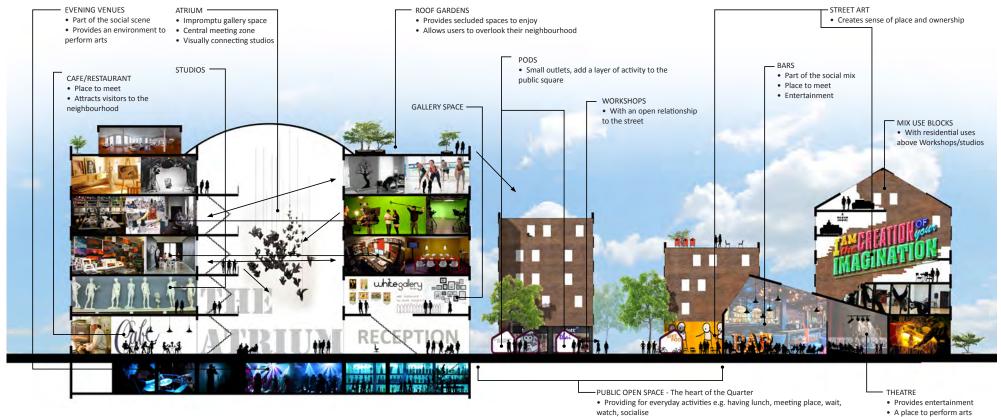

# **CREATIVE QUARTERS, COMMON CRITERIA**

### 1. ATTRACT CREATIVES

• Provide an environment, both physical and financial, that draws a range of creative/innovative people and industries.

### 3. CREATE OPPORTUNITIES TO EXHIBIT

• Provide both formal and impromptu , internal and external space to share and display works.

# 5. ENCOURAGE OWNERSHIP AND A SENSE OF FREEDOM

• By nurturing an atmosphere that welcomes freedom of expression.

## 2. CREATE SOCIAL PERMEABILITY

• Create a place that encourages visual and social interaction.

### 4. LURE THE OUTSIDE WORLD

• Through a vibrant cultural and social scene and an environment that oozes creativity.

Potential Activity in a Creative Quarter

A place to periorili arts

Capable of hosting events e.g. markets, exhibitions, outdoor cinema