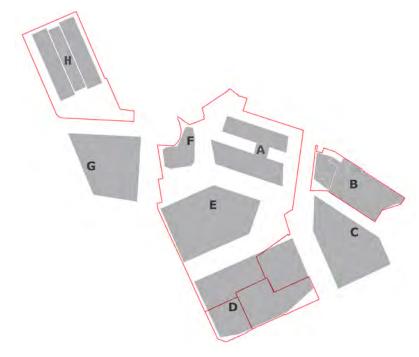

### OPTION C - (COMPREHENSIVE) PROPOSED AREAS

| Workspa     | ace                   |                             |                 |        |                 |   |
|-------------|-----------------------|-----------------------------|-----------------|--------|-----------------|---|
| Block A     | Chocolate Factory     | 10340 m²                    |                 |        |                 |   |
| Block B     | Parma House           | 4841 m²                     |                 |        | H/ /            |   |
| Block H     | New Block             | 6819 m²                     |                 |        | Bee             |   |
| We          | orkspace total        | <b>22000</b> m <sup>2</sup> |                 |        |                 |   |
| Ground      | Floor Commercial      |                             |                 |        |                 |   |
| Block C     |                       | / m²                        |                 |        |                 |   |
| Block D     |                       | 710 m²                      |                 |        | G               | A |
| Block E     |                       | 919 m²                      |                 |        | 9               |   |
| Block F     |                       | 203 m²                      |                 |        |                 | В |
|             |                       | 1832 m²                     | <u> </u>        |        |                 | E |
| Relocate    | ed Drama School       |                             |                 |        |                 |   |
| Block C     |                       | 3633 m²                     |                 |        |                 | C |
|             |                       | 3633 m²                     |                 |        |                 |   |
|             | Grand Total           | 27465 m²                    |                 |        |                 |   |
| Parking     |                       |                             |                 |        |                 |   |
| Block D     | Ground Floor          | 1333 m²                     | 44              | spaces |                 | D |
|             | Possible Basement     | 3287 m²                     | 110             | spaces |                 |   |
| Block E     | Ground Floor          | 674 m²                      | 22              | spaces |                 |   |
|             | Possible Basement     | 2888 m²                     | 96              | spaces |                 |   |
| Possible be | etween blocks D and E | 1415 m²                     | 47              | spaces |                 |   |
| Block G     | Ground Floor          | 1344 m²                     | 45              | spaces |                 | _ |
|             |                       | арр                         |                 | spaces | with basements  |   |
|             |                       | арр                         | rox. <b>112</b> | spaces | on Ground Floor |   |