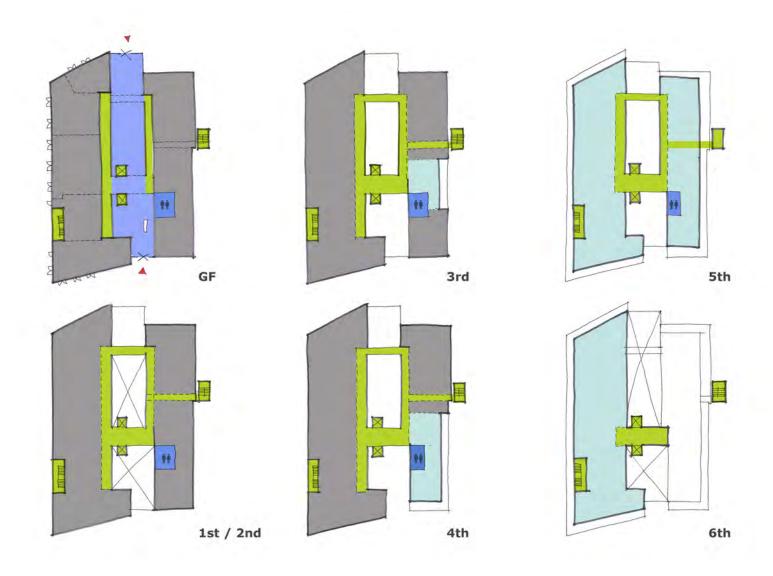

| 60   | 112             | 7840 m²  | 336 |
| 3B 86m²                     | 19.5 | 36              | 3096 m²  | 144 |
| duplex 80-100m <sup>2</sup> | 1    | 2               | 180 m²   | 8   |
|                             |      | 186             | 12916 m² | 560 |

| Alternative Mix | %    | Number of Units |     | GIA      | HR  |
|-----------------|------|-----------------|-----|----------|-----|
| 1B 50m²         | 16.5 |                 | 28  | 1400 m²  | 56  |
| 2B 70m²         | 49   |                 | 82  | 5740 m²  | 246 |
| 3B 80m²         | 19   |                 | 32  | 2752 m²  | 128 |
| 4B 90 m²        | 15.5 |                 | 26  | 2340 m²  | 130 |
|                 |      |                 | 168 | 12232 m² | 560 |













#### THE CHOCOLATE FACTORY



#### **PARMA HOUSE**



1st / 2nd / 3rd