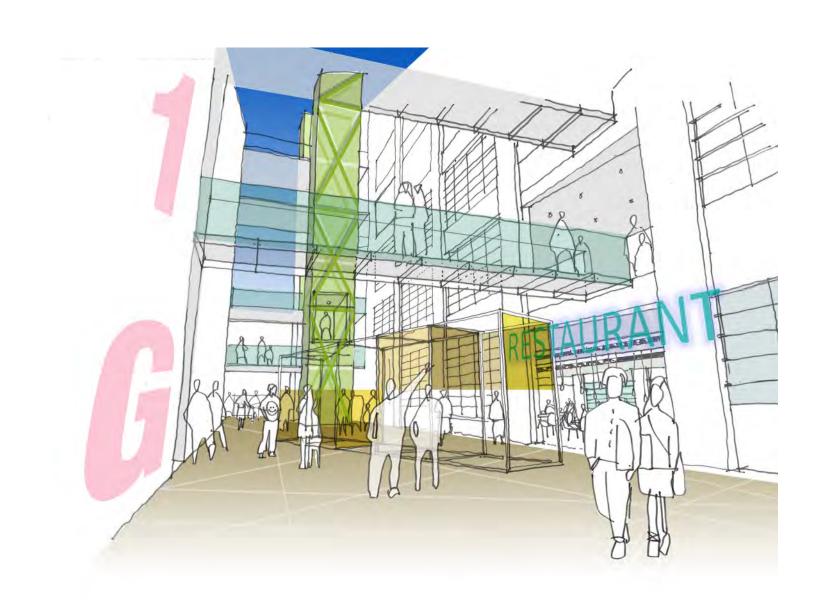

Location**



### **Early Phases**



### **Movement Routes**



### Positives

- Square is located on future main spine
- Square is located on interim spine
- Strong mix of buildings and uses address the space
- 4/5 routes interchange at space
- Centrally located in the Cultural Quarter
- Balance shape
- No dead edges

### **Active Edges**



### Negatives

- Could potentially leak into space to the north
- Workspace do not control eastern edge (Drama School), reliant on neighbouring landowner/development

# **Option C - Phase 2 (Comprehensive)**



# Option C - Phase 1 (Workspace Only)



# **Concept Masterplan**



# **Aerial Sketch**



# View of Chocolate Factory



# **View of Parma House**



# **View west from square**



# **View East from Western Rd**



# **Workspace Gallery**



# **Entrance to Chocolate Factory**



# **View towards theatre school**



# **Site Sections**



# **OPTION C - Courtyard Sections**



Block E Block D



# **OPTION C - Courtyard Sections**



**Block C** 





# **OPTION C - Play Space Strategy**



# **OPTION C - Illustrative Ammenity Space**





#### **EXISTING AREAS**



### OPTION C - (COMPREHENSIVE) PROPOSED AREAS

| Workspa     | ace                   |                             |                 |        |                 |   |
|-------------|-----------------------|-----------------------------|-----------------|--------|-----------------|---|
| Block A     | Chocolate Factory     | 10340 m²                    |                 |        |                 |   |
| Block B     | Parma House           | 4841 m²