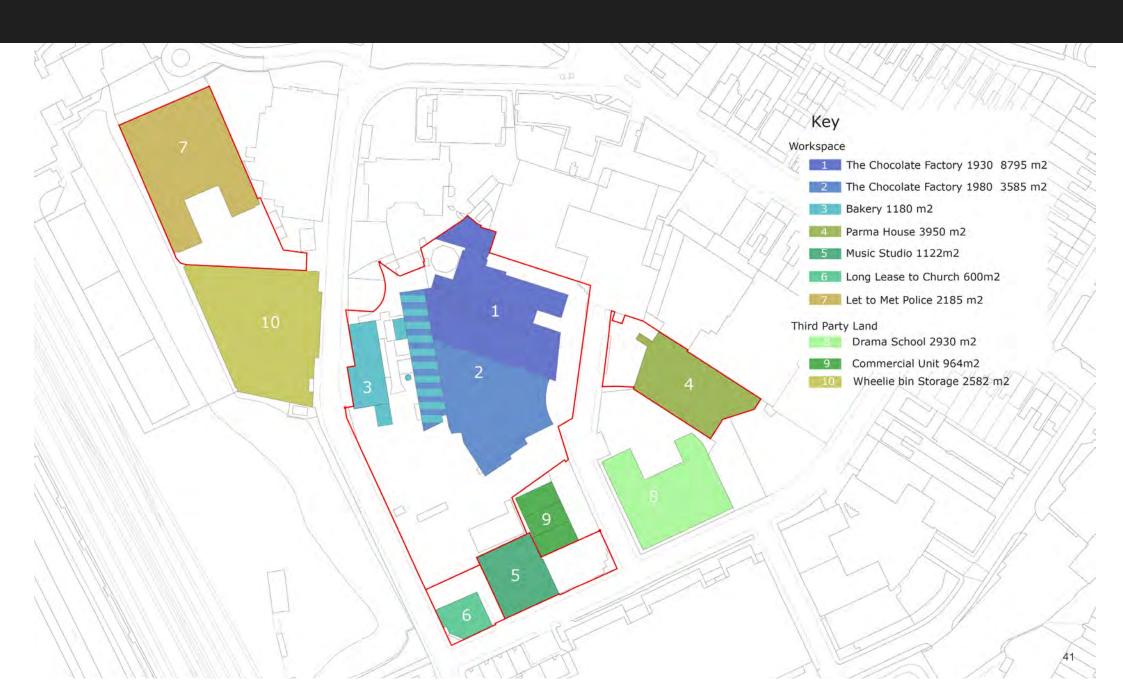

#### **EXISTING AREAS**

|          | Workspace                                    |                      |  |
|----------|----------------------------------------------|----------------------|--|
|          | The Chocolate Factory                        |                      |  |
| 1        | 1930 block                                   | 8795 m²              |  |
| 2        | 1980 block                                   | 3585 m²              |  |
| 3        | Bakery (footprint)                           | 1180 m²              |  |
| 4        | Parma House                                  | 3950 m²              |  |
| 5        | Music Studio (assumed 1.5 x footprint)       | 1122 m²              |  |
| 6        | Long lease to church (assumed 2 x footprint) | 600 m <sup>2</sup>   |  |
| 7        | Let to Met Police (footprint)                | 2185 m²              |  |
| Wo       | orkspace total                               | 21417 m <sup>2</sup> |  |
|          | Third Party Land                             |                      |  |
| 8        | Commercial Unit (assumed 2 x footprint)      | 964 m²               |  |
| 9        | Drama School (assumed 2 x footprint)         | 2930 m²              |  |
| Third Pa | rty Land total                               | 3894 m²              |  |
|          | total                                        | 25311 m²             |  |
| 10       | Wheelie bin storage (footprint)              | 2582 m²              |  |

All Exsiting Areas to be confirmed