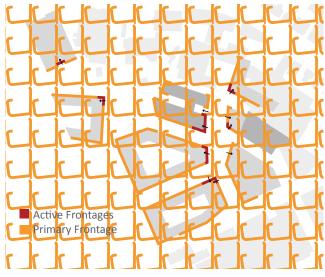

### 3. CREATE OPPORTUNITIES TO EXHIBIT

• Provide both formal and impromptu , internal and external space to share and display works.

### 4. LURE THE OUTSIDE WORLD

• Through a vibrant cultural and social scene and an environment that oozes creativity.

Potential Activity in a Creative Quarter

A place to periorili arts

Capable of hosting events e.g. markets, exhibitions, outdoor cinema