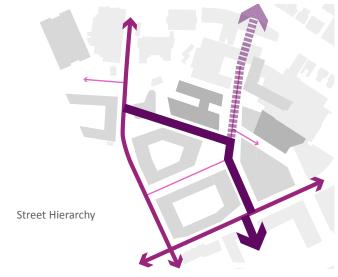

**Negatives**

- Space leaks a little to the south
- Un-controlled northern edge, reliant on neighbouring landowner/development
- Un-controlled southeastern edge, reliant on neighbouring landowner/development
- Potential 'deadend' space until spine through to Mayes Rd is complete

# **Option B**

### **Square Location**



### **Early Phases**



### **Movement Routes**



### **Positives**

- Located on interim Spine
- Will engage with development to the west of Western Road

### **Active Edges**



### Negatives

- Located away from potential future Spine route
- Non active façade along northern edge
- May confuse 'front door' location of Chocolate Factory
- Location feels disconnected/isolated

# **Option C**

### **Square Location**



### **Early Phases**



### **Movement Routes**



### Positives

- Square is located on future main spine
- Square is located on interim spine
- Strong mix of buildings and uses address the space
- 4/5 routes interchange at space
- Centrally located in the Cultural Quarter
- Balance shape
- No dead edges

### **Active Edges**



### Negatives

- Could potentially leak into space to the north
- Workspace do not control eastern edge (Drama School), reliant on neighbouring landowner/development

# **Option C - Phase 2 (Comprehensive)**



# Option C - Phase 1 (Workspace Only)



# **Concept Masterplan**



# **Aerial Sketch**



# View of Chocolate Factory



# **View of Parma House**



# **View west from square**



# **View East from Western Rd**



# **Workspace Gallery**



# **Entrance to Chocolate Factory**



# **View towards theat