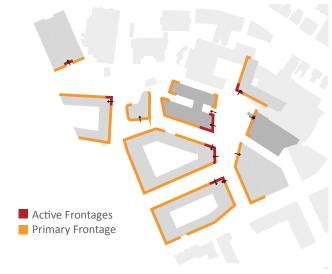

nce

The old HQ of the chocolate factory could play a key role in a revised circulation pattern for the area.

### 2 Clarendon Road

Poor quality existing streetscape looking along Clarendon Road (northwards towards the Chocolate Factory).

### ③ Western Road

Potential to improve streetscape along Western Road.







### (4) Chocolate Factory Yard

Existing condition, behind the Chocolate Factory. Currently underutilised space.

# LAYOUT COMPARATIVE TESTING. Option A

### **Square Location**



### **Early Phases**



### **Movement Routes**



### **Positives**

- Square is located on future main spine
- Square is located just off interim spine
- Space strongly links Parma House and Chocolate Factory
- Can start creating a square and make active from early stages

### **Active Edges**



### **Negatives**

- Space leaks a little to the south
- Un-controlled northern edge, reliant on neighbouring landowner/development
- Un-controlled southeastern edge, reliant on neighbouring landowner/development
- Potential 'deadend' space until spine through to Mayes Rd is complete

# **Option B**

### **Square Location**



### **Early Phases**



### **Movement Routes**



### **Positives**

- Located on interim Spine
- Will engage with development to the west of Western Road

### **Active Edges**



### Negatives

- Located away from potential future Spine route
- Non active façade along northern edge
- May confuse 'front door' location of Chocolate Factory
- Location feels disconnected/isolated

# **Option C**

### **Square Location**



### **Early Phases**



### **Movement Route