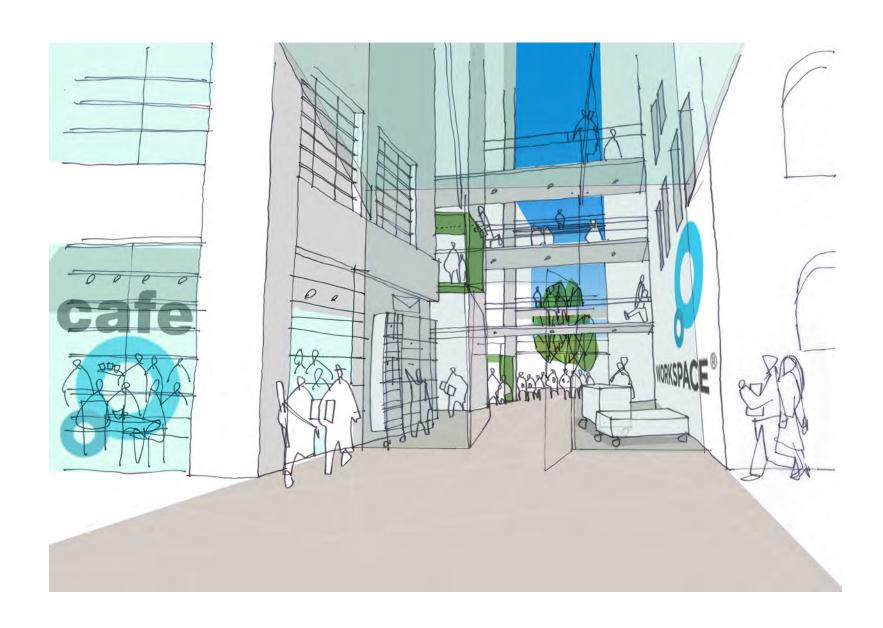

## **Movement Routes**



### Positives

- Square is located on future main spine
- Square is located on interim spine
- Strong mix of buildings and uses address the space
- 4/5 routes interchange at space
- Centrally located in the Cultural Quarter
- Balance shape
- No dead edges

### **Active Edges**



### Negatives

- Could potentially leak into space to the north
- Workspace do not control eastern edge (Drama School), reliant on neighbouring landowner/development

# **Option C - Phase 2 (Comprehensive)**



# Option C - Phase 1 (Workspace Only)



# **Concept Masterplan**



# **Aerial Sketch**



# View of Chocolate Factory



# **View of Parma House**



# **View west from square**



# **View East from Western Rd**



# **Workspace Gallery**



# **Entrance to Chocolate Factory**



# **View towards theatre school**



# **Site Sections**



# **OPTION C - Courtyard Sections**



Block E Block D



# **OPTION C - Courtyard Sections**



**Block C** 





# **OPTION C - Play Space Strategy**



# **OPTION C - Illustrative Ammenity Space**





#### **EXISTING AREAS**



### OPTION C - (COMPREHENSIVE) PROPOSED AREAS

| Workspa     | ace                   |                             |                 |        |                 |   |
|-------------|-----------------------|-----------------------------|-----------------|--------|-----------------|---|
| Block A     | Chocolate Factory     | 10340 m²                    |                 |        |                 |   |
| Block B     | Parma House           | 4841 m²                     |                 |        | H/ /