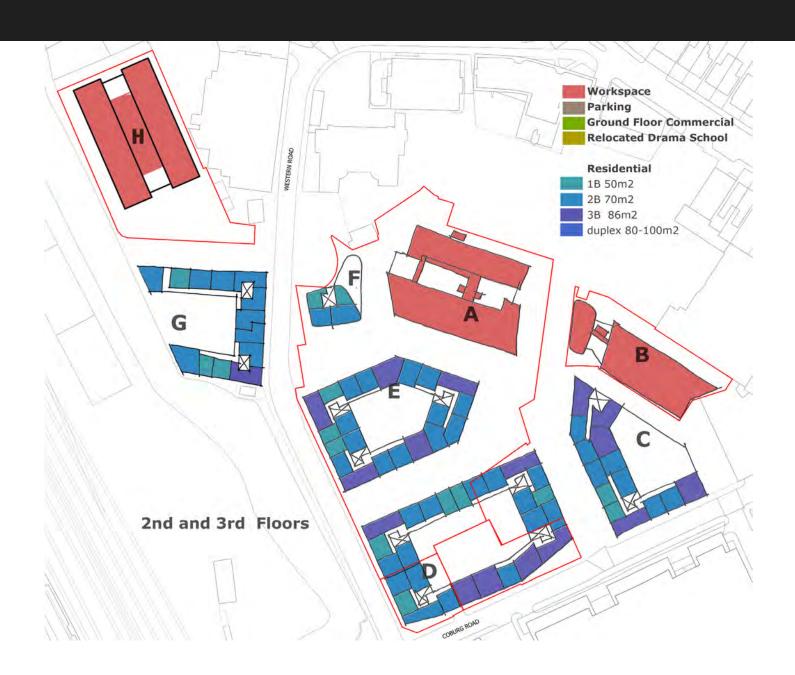

#### Residential

| Block C                     | Number of Units | GIA     | HR  |
|-----------------------------|-----------------|---------|-----|
| 1B 50m²                     | 8               | 400 m²  | 16  |
| 2B 70m²                     | 23              | 1610 m² | 69  |
| 3B 86m²                     | 30              | 2580 m² | 120 |
| duplex 80-100m²             | 0               | 0 m²    | 0   |
|                             | 61              | 4590 m² | 205 |
| Block D                     |                 |         |     |
| 1B 50m²                     | 21              | 1050 m² | 42  |
| 2B 70m²                     | 86              | 6020 m² | 258 |
| 3B 86m²                     | 22              | 1892 m² | 88  |
| duplex 80-100m <sup>2</sup> | 0               | 0 m²    | 0   |
|                             | 129             | 8962 m² | 388 |
| Block E                     |                 |         |     |
| 1B 50m²                     | 11              | 550 m²  | 22  |
| 2B 70m²                     | 69              | 4830 m² | 207 |
| 3B 86m²                     | 26              | 2236 m² | 104 |
| duplex 80-100m²             | 2               | 180 m²  | 8   |
|                             | 108             | 7796 m² | 341 |
| Block F                     |                 |         |     |
| 1B 50m²                     | 20              | 1000 m² | 40  |
| 2B 70m²                     | 20              | 1400 m² | 60  |
| 3B 86m²                     | 6               | 516 m²  | 24  |
| duplex 80-100m²             | 0               | 0 m²    | 0   |
|                             | 46              | 2916 m² | 124 |
| Block G                     |                 |         |     |
| 1B 50m²                     | 8               | 400 m²  | 16  |
| 2B 70m²                     | 20              | 1400 m² | 60  |
| 3B 86m²                     | 2               | 172 m²  | 8   |
| duplex 80-100m <sup>2</sup> | 9               | 810 m²  | 36  |
|                             | 39              | 2782 m² | 120 |