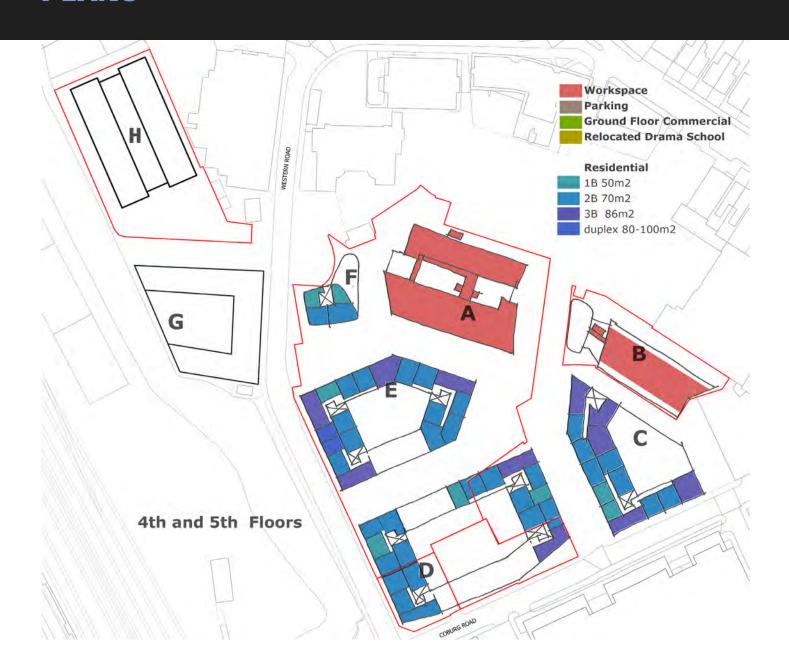

#### Residential

| Block C                     | Number of Units | GIA     | HR  |
|-----------------------------|-----------------|---------|-----|
| 1B 50m²                     | 8               | 400 m²  | 16  |
| 2B 70m²                     | 23              | 1610 m² | 69  |
| 3B 86m²                     | 30              | 2580 m² | 120 |
| duplex 80-100m²             | 0               | 0 m²    | 0   |
|                             | 61              | 4590 m² | 205 |
| Block D                     |                 |         |     |
| 1B 50m²                     | 21              | 1050 m² | 42  |
| 2B 70m²                     | 86              | 6020 m² | 258 |
| 3B 86m²                     | 22              | 1892 m² | 88  |
| duplex 80-100m <sup>2</sup> | 0               | 0 m²    | 0   |
|                             | 129             | 8962 m² | 388 |
| Block E                     |                 |         |     |
| 1B 50m²                     | 11              | 550 m²  | 22  |
| 2B 70m²                     | 69              | 4830 m² | 207 |
| 3B 86m²                     | 26              | 2236 m² | 104 |
| duplex 80-100m²             | 2               | 180 m²  | 8   |
|                             | 108             | 7796 m² | 341 |
| Block F                     |                 |         |     |
| 1B 50m²                     | 20              | 1000 m² | 40  |
| 2B 70m²                     | 20              | 1400 m² | 60  |
| 3B 86m²                     | 6               | 516 m²  | 24  |
| duplex 80-100m²             | 0               | 0 m²    | 0   |
|                             | 46              | 2916 m² | 124 |
| Block G                     |                 |         |     |
| 1B 50m²                     | 8               | 400 m²  | 16  |
| 2B 70m²                     | 20              | 1400 m² | 60  |
| 3B 86m²                     | 2               | 172 m²  | 8   |
| duplex 80-100m <sup>2</sup> | 9               | 810 m²  | 36  |
|                             | 39              | 2782 m² | 120 |