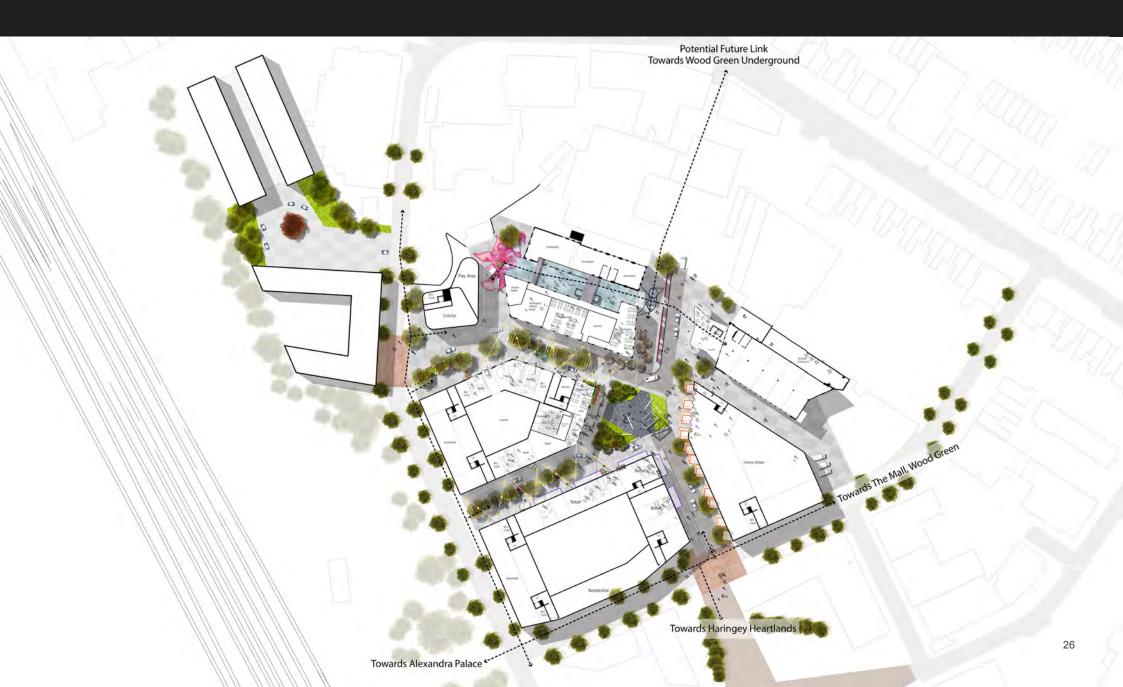

ine route
- Non active façade along northern edge
- May confuse 'front door' location of Chocolate Factory
- Location feels disconnected/isolated

# **Option C**

### **Square Location**



### **Early Phases**



### **Movement Routes**



### Positives

- Square is located on future main spine
- Square is located on interim spine
- Strong mix of buildings and uses address the space
- 4/5 routes interchange at space
- Centrally located in the Cultural Quarter
- Balance shape
- No dead edges

### **Active Edges**



### Negatives

- Could potentially leak into space to the north
- Workspace do not control eastern edge (Drama School), reliant on neighbouring landowner/development

# **Option C - Phase 2 (Comprehensive)**



# Option C - Phase 1 (Workspace Only)



# **Concept Masterplan**



# **Aerial Sketch**



# View of Chocolate Factory



# **View of Parma House**



# **View west from square**



# **View East from Western Rd**



# **Workspace Gallery**



# **Entrance to Chocolate Factory**



# **View towards theatre school**



# **Site Sections**



# **OPTION C - Courtyard Sections**



Block E Block D



# **OPTION C - Courtyard Sections**



**Block C** 





# **OPTION C - Play Space Strategy**



# **OPTION C - Illustrative Ammenity Space**





#### **EXISTING AREAS**



### OPTION C - (COMPREHENSIVE) PROPOSED AREAS

| Workspa     | ace                   |                             |                 |        |                 |   |
|-------------|-----------------------|-----------------------------|-----------------|--------|-----------------|---|
| Bloc