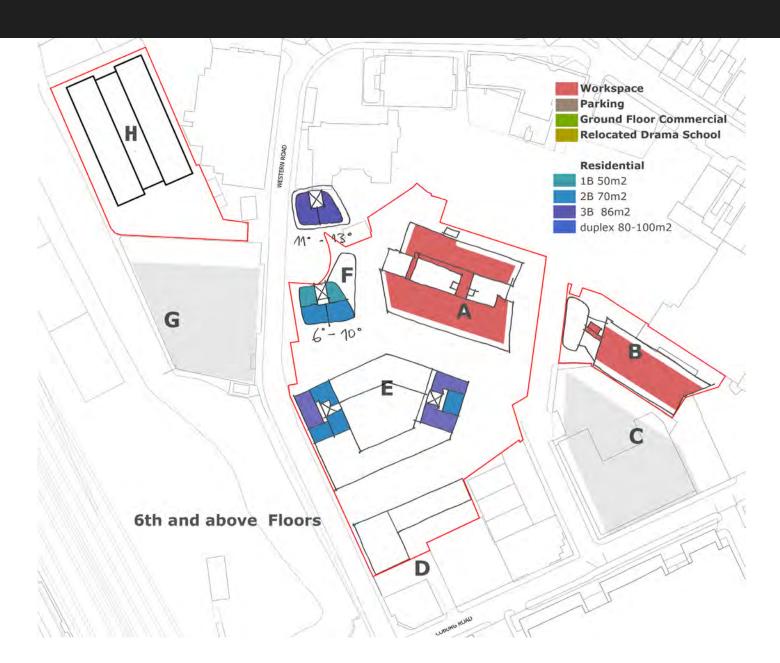

# OPTION C - (COMPREHENSIVE) RESIDENTIAL SCHEDULE OF ACCOMMODATION

#### Residential

| Block C                     | Number of Units | GIA     | HR  |
|-----------------------------|-----------------|---------|-----|
| 1B 50m²                     | 8               | 400 m²  | 16  |
| 2B 70m²                     | 23              | 1610 m² | 69  |
| 3B 86m²                     | 30              | 2580 m² | 120 |
| duplex 80-100m²             | 0               | 0 m²    | 0   |
|                             | 61              | 4590 m² | 205 |
| Block D                     |                 |         |     |
| 1B 50m²                     | 21              | 1050 m² | 42  |
| 2B 70m²                     | 86              | 6020 m² | 258 |
| 3B 86m²                     | 22              | 1892 m² | 88  |
| duplex 80-100m <sup>2</sup> | 0               | 0 m²    | 0   |
|                             | 129             | 8962 m² | 388 |
| Block E                     |                 |         |     |
| 1B 50m²                     | 11              | 550 m²  | 22  |
| 2B 70m²                     | 69              | 4830 m² | 207 |
| 3B 86m²                     | 26              | 2236 m² | 104 |
| duplex 80-100m²             | 2               | 180 m²  | 8   |
|                             | 108             | 7796 m² | 341 |
| Block F                     |                 |         |     |
| 1B 50m²                     | 20              | 1000 m² | 40  |
| 2B 70m²                     | 20              | 1400 m² | 60  |
| 3B 86m²                     | 6               | 516 m²  | 24  |
| duplex 80-100m²             | 0               | 0 m²    | 0   |
|                             | 46              | 2916 m² | 124 |
| Block G                     |                 |         |     |
| 1B 50m²                     | 8               | 400 m²  | 16  |
| 2B 70m²                     | 20              | 1400 m² | 60  |
| 3B 86m²                     | 2               | 172 m²  | 8   |
| duplex 80-100m <sup>2</sup> | 9               | 810 m²  | 36  |
|                             | 39              | 2782 m² | 120 |