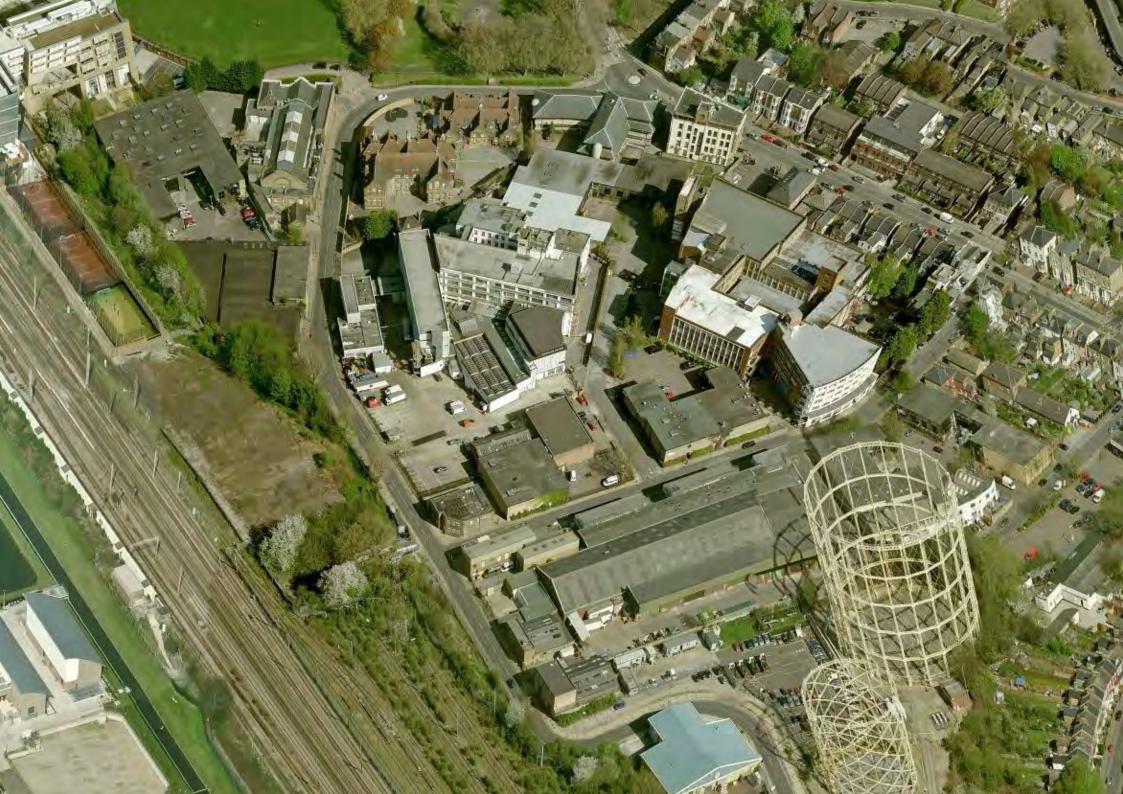

### (4) Chocolate Factory Yard

Existing condition, behind the Chocolate Factory. Currently underutilised space.