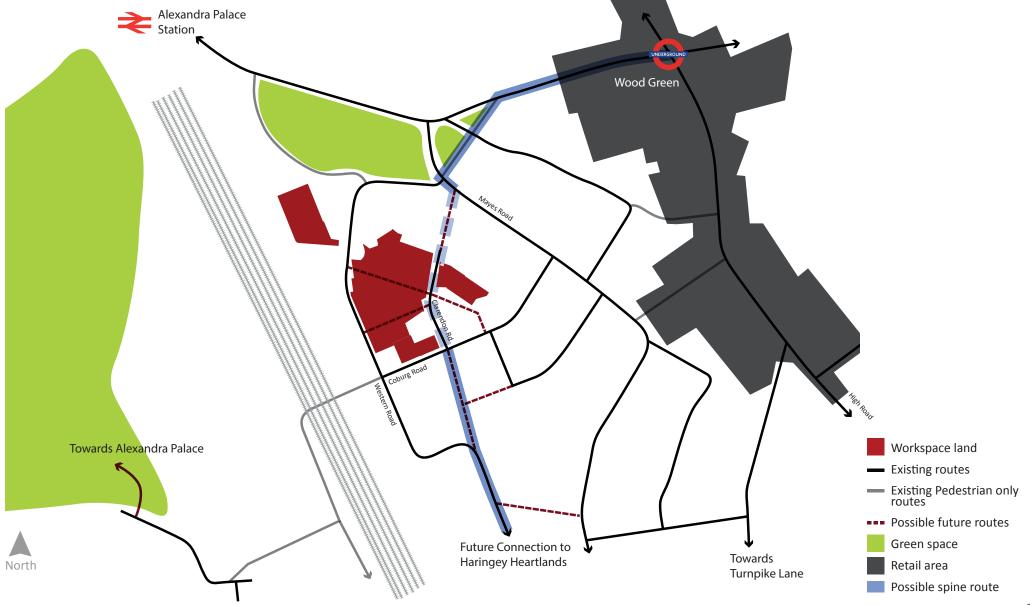

### **Movement and Access**

Currently, to navigate to the Cultural Quarter, pedestrians have to tolerate a long and confusing route leading ultimately to a dead end.

### **Spaces**

There is a distinct lack of quality public open space within the Cultural Quarter. Some architectural assets are found within the site but are lost within a muddled streetscape.