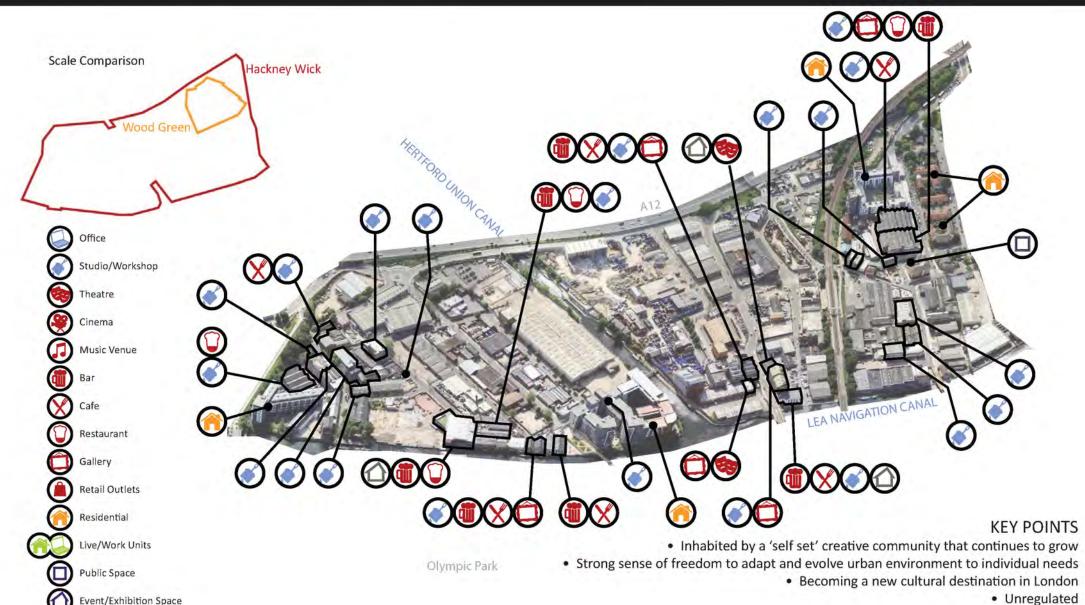

# **HACKNEY WICK - Hackney**

Hackney Wick is a rapidly changing district of Hackney that has become a neighbourhood known for its creative inhabitants. The area is located adjacent to the London 2012 Olympics and is likely to undergo significant changes in its near future, particularly as the Olympic legacy begins to have an influence on its surroundings.

# **HACKNEY WICK - Hackney**