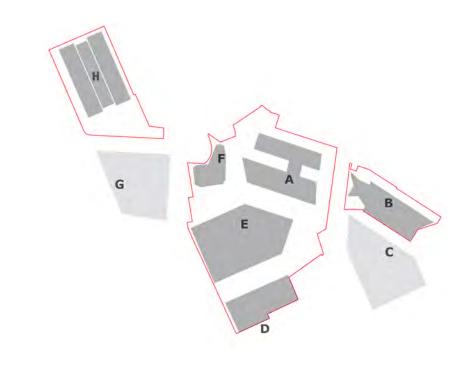

### OPTION C - (COMPREHENSIVE) PROPOSED AREAS

| Workspa     | ace                   |                             |                 |        |                 |   |
|-------------|-----------------------|-----------------------------|-----------------|--------|-----------------|---|
| Block A     | Chocolate Factory     | 10340 m²                    |                 |        |                 |   |
| Block B     | Parma House           | 4841 m²                     |                 |        | H/ /            |   |
| Block H     | New Block             | 6819 m²                     |                 |        | Bee             |   |
| We          | orkspace total        | <b>22000</b> m <sup>2</sup> |                 |        |                 |   |
| Ground      | Floor Commercial      |                             |                 |        |                 |   |
| Block C     |                       | / m²                        |                 |        |                 |   |
| Block D     |                       | 710 m²                      |                 |        | G               | A |
| Block E     |                       | 919 m²                      |                 |        | 9               |   |
| Block F     |                       | 203 m²                      |                 |        |                 | В |
|             |                       | 1832 m²                     | <u> </u>        |        |                 | E |
| Relocate    | ed Drama School       |                             |                 |        |                 |   |
| Block C     |                       | 3633 m²                     |                 |        |                 | C |
|             |                       | 3633 m²                     |                 |        |                 |   |
|             | Grand Total           | 27465 m²                    |                 |        |                 |   |
| Parking     |                       |                             |                 |        |                 |   |
| Block D     | Ground Floor          | 1333 m²                     | 44              | spaces |                 | D |
|             | Possible Basement     | 3287 m²                     | 110             | spaces |                 |   |
| Block E     | Ground Floor          | 674 m²                      | 22              | spaces |                 |   |
|             | Possible Basement     | 2888 m²                     | 96              | spaces |                 |   |
| Possible be | etween blocks D and E | 1415 m²                     | 47              | spaces |                 |   |
| Block G     | Ground Floor          | 1344 m²                     | 45              | spaces |                 | _ |
|             |                       | арр                         |                 | spaces | with basements  |   |
|             |                       | арр                         | rox. <b>112</b> | spaces | on Ground Floor |   |

#### **EXISTING AREAS**

|          | Workspace                                    |                      |  |
|----------|----------------------------------------------|----------------------|--|
|          | The Chocolate Factory                        |                      |  |
| 1        | 1930 block                                   | 8795 m²              |  |
| 2        | 1980 block                                   | 3585 m²              |  |
| 3        | Bakery (footprint)                           | 1180 m²              |  |
| 4        | Parma House                                  | 3950 m²              |  |
| 5        | Music Studio (assumed 1.5 x footprint)       | 1122 m²              |  |
| 6        | Long lease to church (assumed 2 x footprint) | 600 m <sup>2</sup>   |  |
| 7        | Let to Met Police (footprint)                | 2185 m²              |  |
| Wo       | orkspace total                               | 21417 m <sup>2</sup> |  |
|          | Third Party Land                             |                      |  |
| 8        | Commercial Unit (assumed 2 x footprint)      | 964 m²               |  |
| 9        | Drama School (assumed 2 x footprint)         | 2930 m²              |  |
| Third Pa | rty Land total                               | 3894 m²              |  |
|          | total                                        | 25311 m²             |  |
| 10       | Wheelie bin storage (footprint)              | 2582 m²              |  |