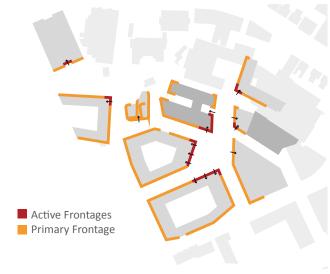

# **Option B**

### **Square Location**



### **Early Phases**



### **Movement Routes**



### **Positives**

- Located on interim Spine
- Will engage with development to the west of Western Road

### **Active Edges**



### Negatives

- Located away from potential future Spine route
- Non active façade along northern edge
- May confuse 'front door' location of Chocolate Factory
- Location feels disconnected/isolated

# **Option C**

### **Square Location**



### **Early Phases**



### **Movement Routes**



### Positives

- Square is located on future main spine
- Square is located on interim spine
- Strong mix of buildings and uses address the space
- 4/5 routes interchange at space
- Centrally located in the Cultural Quarter
- Balance shape
- No dead edges

### **Active Edges**



### Negatives

- Could potentially leak into space to the north
- Workspace do not control eastern edge (Drama School), reliant on neighbouring landowner/development

# **Option C - Phase 2 (Comprehensive)**



# Option C - Phase 1 (Workspace Only)



# **Concept Masterplan**



# **Aerial Sketch**



# View of Chocolate Factory



# **View of Parma House**



# **View west from square**



# **View East from Western Rd**



# **Workspace Gallery**



# **Entrance to Chocolate Factory**



# **View towards theatre school**



# **Site Sections**



# **OPTION C - Courtyard Sections**



Block E Block D



# **OPTION C - Courtyard Sections**



**Block C** 





# **OPTION C - Play Space Strategy**



# **OPTION C - Illustrative Ammenity Space**





#### **EXISTING AREAS**



### OPTION