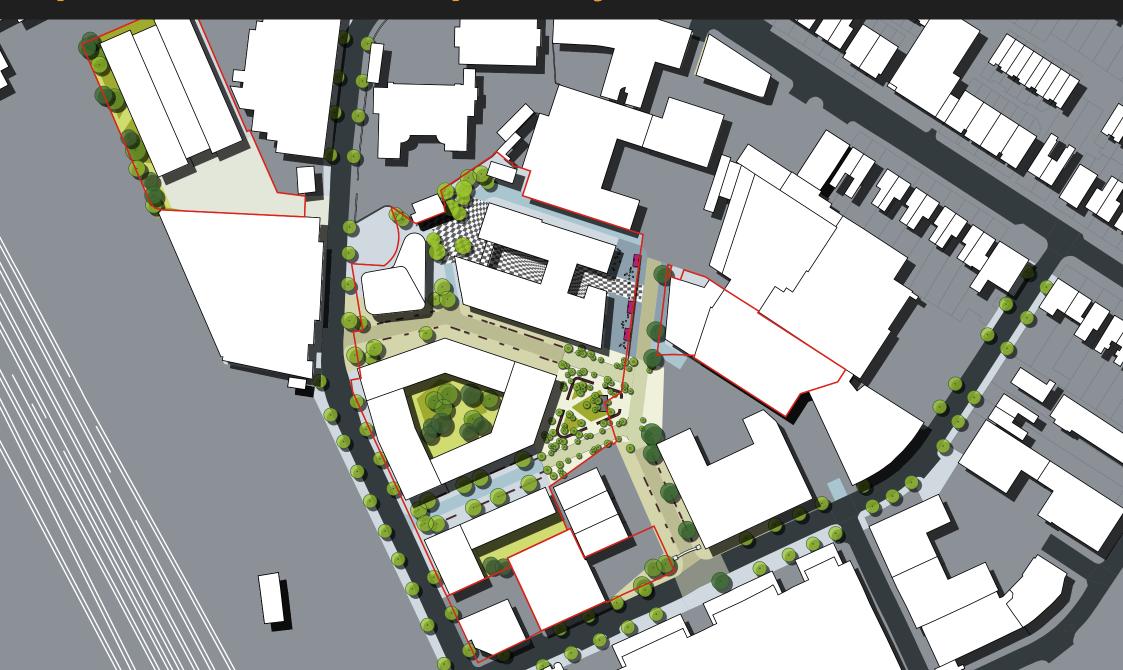

way from potential future Spine route
- Non active façade along northern edge
- May confuse 'front door' location of Chocolate Factory
- Location feels disconnected/isolated

# **Option C**

### **Square Location**



### **Early Phases**



### **Movement Routes**



### Positives

- Square is located on future main spine
- Square is located on interim spine
- Strong mix of buildings and uses address the space
- 4/5 routes interchange at space
- Centrally located in the Cultural Quarter
- Balance shape
- No dead edges

### **Active Edges**



### Negatives

- Could potentially leak into space to the north
- Workspace do not control eastern edge (Drama School), reliant on neighbouring landowner/development

# **Option C - Phase 2 (Comprehensive)**



# Option C - Phase 1 (Workspace Only)



# **Concept Masterplan**



# **Aerial Sketch**



# View of Chocolate Factory



# **View of Parma House**



# **View west from square**



# **View East from Western Rd**



# **Workspace Gallery**



# **Entrance to Chocolate Factory**



# **View towards theatre school**



# **Site Sections**



# **OPTION C - Courtyard Sections**



Block E Block D



# **OPTION C - Courtyard Sections**



**Block C** 





# **OPTION C - Play Space Strategy**



# **OPTION C - Illustrative Ammenity Space**





#### **EXISTING AREAS**



### OPTION C - (COMPREHENSIVE) PROPOSED AREAS

| Workspa     | ace                   |                             |                 |        |                 |   |
|-------------|-----------------------|-----------------------------|-----------------|--------|-