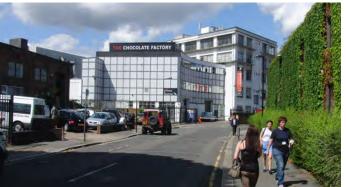

markets, exhibitions, outdoor cinema

# THE NEW CULTURAL OUARTER



## **ISSUES**

### **Movement and Access**

Currently, to navigate to the Cultural Quarter, pedestrians have to tolerate a long and confusing route leading ultimately to a dead end.

### **Spaces**

There is a distinct lack of quality public open space within the Cultural Quarter. Some architectural assets are found within the site but are lost within a muddled streetscape.



# **ISSUES**

### 1 Mayes Rd Entrance

The old HQ of the chocolate factory could play a key role in a revised circulation pattern for the area.

### 2 Clarendon Road

Poor quality existing streetscape looking along Clarendon Road (northwards towards the Chocolate Factory).

### ③ Western Road

Potential to improve streetscape along Western Road.







### (4) Chocolate Factory Yard

Existing condition, behind the Chocolate Factory. Currently underutilised space.

# LAYOUT COMPARATIVE TESTING. Option A

### **Square Location**



### **Early Phases**



### **Movement Routes**



### **Positives**

- Square is located on future main spine
- Square is located just off interim spine
- Space strongly links Parma House and Chocolate Factory
- Can start creating a square and make active from early stages

### **Active Edges**



### **Negatives**

- Space leaks a little to the south
- Un-controlled northern edge, reliant on neighbouring landowner/development
- Un-controlled southeastern edge, reliant on neighbouring landowner/development
- Potential 'deadend' space until spine through to Mayes Rd is complete

# **Option B**

### **Square