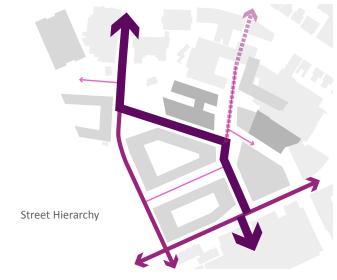

the Chocolate Factory. Currently underutilised space.

# LAYOUT COMPARATIVE TESTING. Option A

### **Square Location**



### **Early Phases**



### **Movement Routes**



### **Positives**

- Square is located on future main spine
- Square is located just off interim spine
- Space strongly links Parma House and Chocolate Factory
- Can start creating a square and make active from early stages

### **Active Edges**



### **Negatives**

- Space leaks a little to the south
- Un-controlled northern edge, reliant on neighbouring landowner/development
- Un-controlled southeastern edge, reliant on neighbouring landowner/development
- Potential 'deadend' space until spine through to Mayes Rd is complete

# **Option B**

### **Square Location**



### **Early Phases**



### **Movement Routes**



### **Positives**

- Located on interim Spine
- Will engage with development to the west of Western Road

### **Active Edges**



### Negatives

- Located away from potential future Spine route
- Non active façade along northern edge
- May confuse 'front door' location of Chocolate Factory
- Location feels disconnected/isolated

# **Option C**

### **Square Location**



### **Early Phases**



### **Movement Routes**



### Positives

- Square is located on future main spine
- Square is located on interim spine
- Strong mix of buildings and uses address the space
- 4/5 routes interchange at space
- Centrally located in the Cultural Quarter
- Balance shape
- No dead edges

### **Active Edges**



### Negatives

- Could potentially leak into space to the north
- Workspace do not control e