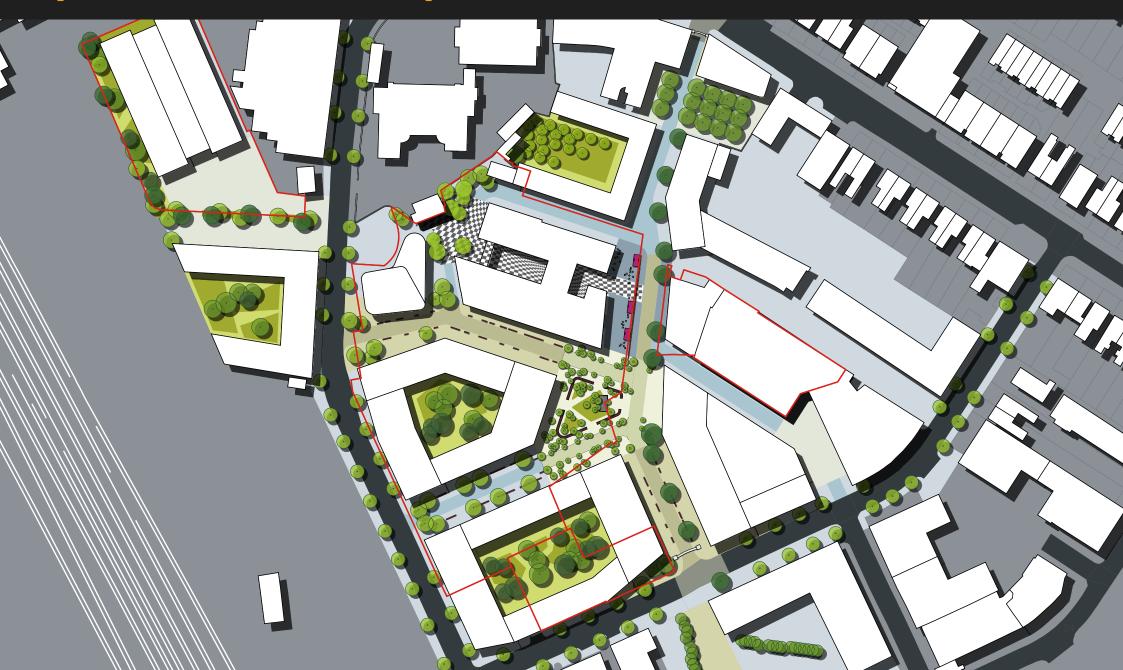

ive Edges**



### Negatives

- Located away from potential future Spine route
- Non active façade along northern edge
- May confuse 'front door' location of Chocolate Factory
- Location feels disconnected/isolated

# **Option C**

### **Square Location**



### **Early Phases**



### **Movement Routes**



### Positives

- Square is located on future main spine
- Square is located on interim spine
- Strong mix of buildings and uses address the space
- 4/5 routes interchange at space
- Centrally located in the Cultural Quarter
- Balance shape
- No dead edges

### **Active Edges**



### Negatives

- Could potentially leak into space to the north
- Workspace do not control eastern edge (Drama School), reliant on neighbouring landowner/development

# **Option C - Phase 2 (Comprehensive)**



# Option C - Phase 1 (Workspace Only)



# **Concept Masterplan**



# **Aerial Sketch**



# View of Chocolate Factory



# **View of Parma House**



# **View west from square**



# **View East from Western Rd**



# **Workspace Gallery**



# **Entrance to Chocolate Factory**



# **View towards theatre school**



# **Site Sections**



# **OPTION C - Courtyard Sections**



Block E Block D



# **OPTION C - Courtyard Sections**



**Block C** 





# **OPTION C - Play Space Strategy**



# **OPTION C - Illustrative Ammenity Space**





#### **EXISTING AREAS**



### OPTION C - (COMPREHENSIVE) PROPOSED AREAS

| Workspa     | ace                   |                             |                 |        |                 |   |
|-------------|-----------------------|-----------------