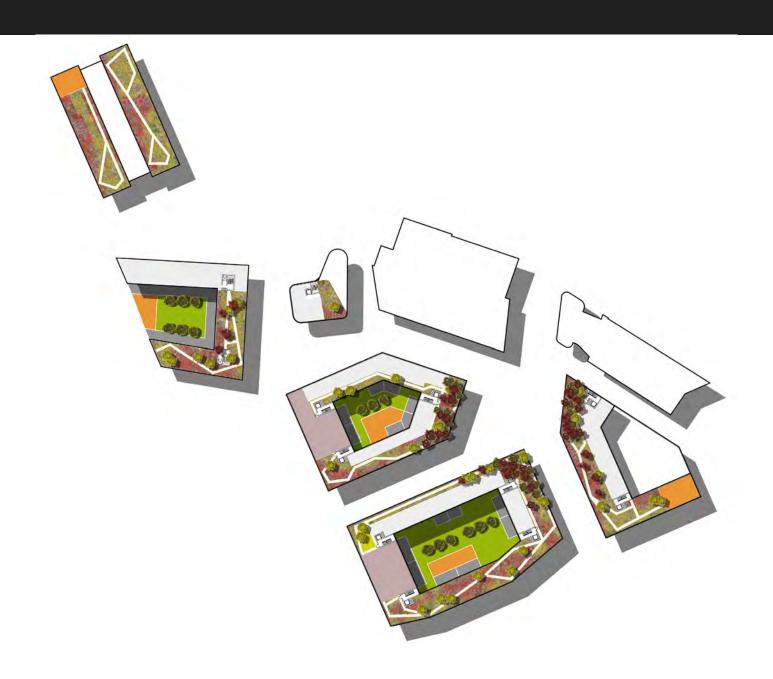

# OPTION C - (COMPREHENSIVE) RESIDENTIAL SCHEDULE OF ACCOMMODATION

#### Residential

| Block C                     | Number of Units | GIA     | HR  |
|-----------------------------|-----------------|---------|-----|
| 1B 50m²                     | 8               | 400 m²  | 16  |
| 2B 70m²                     | 23              | 1610 m² | 69  |
| 3B 86m²                     | 30              | 2580 m² | 120 |
| duplex 80-100m²             | 0               | 0 m²    | 0   |
|                             | 61              | 4590 m² | 205 |
| Block D                     |                 |         |     |
| 1B 50m²                     | 21              | 1050 m² | 42  |
| 2B 70m²                     | 86              | 6020 m² | 258 |
| 3B 86m²                     | 22              | 1892 m² | 88  |
| duplex 80-100m <sup>2</sup> | 0               | 0 m²    | 0   |
|                             | 129             | 8962 m² | 388 |
| Block E                     |                 |         |     |
| 1B 50m²                     | 11              | 550 m²  | 22  |
| 2B 70m²                     | 69              | 4830 m² | 207 |
| 3B 86m²                     | 26              | 2236 m² | 104 |
| duplex 80-100m²             | 2               | 180 m²  | 8   |
|                             | 108             | 7796 m² | 341 |
| Block F                     |                 |         |     |
| 1B 50m²                     | 20              | 1000 m² | 40  |
| 2B 70m²                     | 20              | 1400 m² | 60  |
| 3B 86m²                     | 6               | 516 m²  | 24  |
| duplex 80-100m²             | 0               | 0 m²    | 0   |
|                             | 46              | 2916 m² | 124 |
| Block G                     |                 |         |     |
| 1B 50m²                     | 8               | 400 m²  | 16  |
| 2B 70m²                     | 20              | 1400 m² | 60  |
| 3B 86m²                     | 2               | 172 m²  | 8   |
| duplex 80-100m <sup>2</sup> | 9               | 810 m²  | 36  |
|                             | 39              | 2782 m² | 120 |

| Total                       | %  | Number of Units | GIA      | HR   |
|-----------------------------|----|-----------------|----------|------|
| 1B 50m²                     | 17 | 68              | 3400 m²  | 136  |
| 2B 70m²                     | 59 | 218             | 15260 m² | 654  |
| 3B 86m²                     | 22 | 86              | 7396 m²  | 344  |
| duplex 80-100m <sup>2</sup> | 2  | 11              | 990 m²   | 44   |
|                             |    | 383             | 27046 m² | 1178 |

| <b>Alternative Mix</b> | %    | Number of Units | GIA      | HR   |
|------------------------|------|-----------------|----------|------|
| 1B 50m²                | 16.5 | 63              | 3150 m²  | 126  |
| 2B 70m²                | 49   | 188             | 13160 m² | 564  |
| 3B 80m²                | 19   | 73              | 5840 m²  | 292  |
| 4B 86m²                | 15.5 | 59              | 5074 m²  | 236  |
|                        |      | 383             | 27224 m² | 1218 |