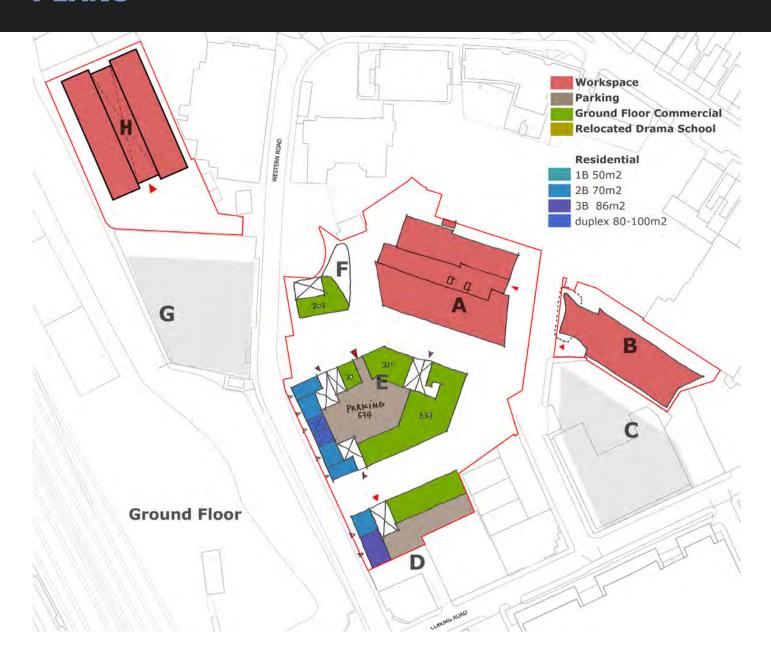

### OPTION C - (COMPREHENSIVE) PROPOSED AREAS

| Workspa     | ace                   |                             |                 |        |                 |   |
|-------------|-----------------------|-----------------------------|-----------------|--------|-----------------|---|
| Block A     | Chocolate Factory     | 10340 m²                    |                 |        |                 |   |
| Block B     | Parma House           | 4841 m²                     |                 |        | H/ /            |   |
| Block H     | New Block             | 6819 m²                     |                 |        | Bee             |   |
| We          | orkspace total        | <b>22000</b> m <sup>2</sup> |                 |        |                 |   |
| Ground      | Floor Commercial      |                             |                 |        |                 |   |
| Block C     |                       | / m²                        |                 |        |                 |   |
| Block D     |                       | 710 m²                      |                 |        | G               | A |
| Block E     |                       | 919 m²                      |                 |        | 9               |   |
| Block F     |                       | 203 m²                      |                 |        |                 | В |
|             |                       | 1832 m²                     | <u> </u>        |        |                 | E |
| Relocate    | ed Drama School       |                             |                 |        |                 |   |
| Block C     |                       | 3633 m²                     |                 |        |                 | C |
|             |                       | 3633 m²                     |                 |        |                 |   |
|             | Grand Total           | 27465 m²                    |                 |        |                 |   |
| Parking     |                       |                             |                 |        |                 |   |
| Block D     | Ground Floor          | 1333 m²                     | 44              | spaces |                 | D |
|             | Possible Basement     | 3287 m²                     | 110             | spaces |                 |   |
| Block E     | Ground Floor          | 674 m²                      | 22              | spaces |                 |   |
|             | Possible Basement     | 2888 m²                     | 96              | spaces |                 |   |
| Possible be | etween blocks D and E | 1415 m²                     | 47              | spaces |                 |   |
| Block G     | Ground Floor          | 1344 m²                     | 45              | spaces |                 | _ |
|             |                       | арр                         |                 | spaces | with basements  |   |
|             |                       | арр                         | rox. <b>112</b> | spaces | on Ground Floor |   |

# OPTION C - (WORKSPACE ONLY) PROPOSED AREAS

| Workspace               |                   |                             |  |  |  |  |  |  |
|-------------------------|-------------------|-----------------------------|--|--|--|--|--|--|
| Block A                 | Chocolate Factory | 10340 m²                    |  |  |  |  |  |  |
| Block B                 | Parma House       | 4841 m²                     |  |  |  |  |  |  |
| Block H                 | New Block         | 6819 m²                     |  |  |  |  |  |  |
| Wo                      | orkspace total    | <b>22000</b> m <sup>2</sup> |  |  |  |  |  |  |
| Ground Floor Commercial |                   |                             |  |  |  |  |  |  |
| Block C                 |                   | / m²                        |  |  |  |  |  |  |
| Block D                 |                   | 260 m²                      |  |  |  |  |  |  |
| Block E                 |                   | 919 m²                      |  |  |  |  |  |  |
| Block F                 |                   | 203 m²                      |  |  |  |  |  |  |
|                         |                   | 1382 m²                     |  |  |  |  |  |  |
| Relocated Drama School  |                   |                             |  |  |  |  |  |  |
| Block C                 |                   | / m²                        |  |  |  |  |  |  |
|                         |                   | / m²                        |  |  |  |  |  |  |