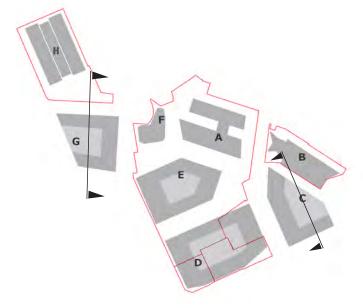

### OPTION C - (COMPREHENSIVE) PROPOSED AREAS

| Workspa     | ace                   |                             |                 |        |                 |   |
|-------------|-----------------------|-----------------------------|-----------------|--------|-----------------|---|
| Block A     | Chocolate Factory     | 10340 m²                    |                 |        |                 |   |
| Block B     | Parma House           | 4841 m²                     |                 |        | H/ /            |   |
| Block H     | New Block             | 6819 m²                     |                 |        | Bee             |   |
| We          | orkspace total        | <b>22000</b> m <sup>2</sup> |                 |        |                 |   |
| Ground      | Floor Commercial      |                             |                 |        |                 |   |
| Block C     |                       | / m²                        |                 |        |                 |   |
| Block D     |                       | 710 m²                      |                 |        | G               | A |
| Block E     |                       | 919 m²                      |                 |        | 9               |   |
| Block F     |                       | 203 m²                      |                 |        |                 | В |
|             |                       | 1832 m²                     | <u> </u>        |        |                 | E |
| Relocate    | ed Drama School       |                             |                 |        |                 |   |
| Block C     |                       | 3633 m²                     |                 |        |                 | C |
|             |                       | 3633 m²                     |                 |        |                 |   |
|             | Grand Total           | 27465 m²                    |                 |        |                 |   |
| Parking     |                       |                             |                 |        |                 |   |
| Block D     | Ground Floor          | 1333 m²                     | 44              | spaces |                 | D |
|             | Possible Basement     | 3287 m²                     | 110             | spaces |                 |   |
| Block E     | Ground Floor          | 674 m²                      | 22              | spaces |                 |   |
|             | Possible Basement     | 2888 m²                     | 96              | spaces |                 |   |
| Possible be | etween blocks D and E | 1415 m²                     | 47              | spaces |                 |   |
| Block G     | Ground Floor          | 1344 m²                     | 45              | spaces |                 | _ |
|             |                       | арр                         |                 | spaces | with basements  |   |
|             |                       | арр                         | rox. <b>112</b> | spaces | on Ground Floor |   |