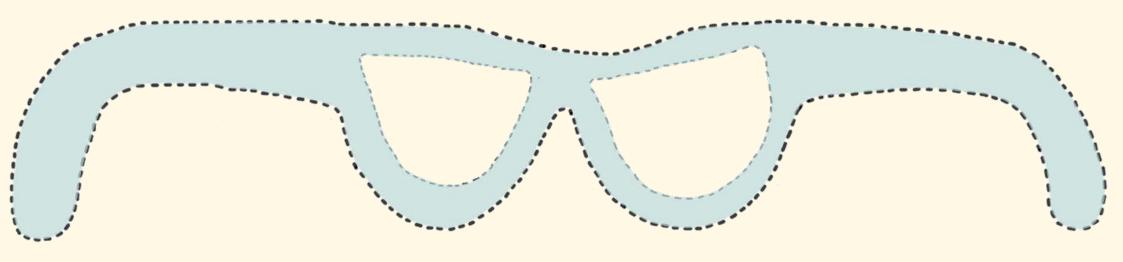

## Glasses Template

Print the template on A3 Card and Cut it out.

www.haringey.gov.uk/brucecastlemuseum